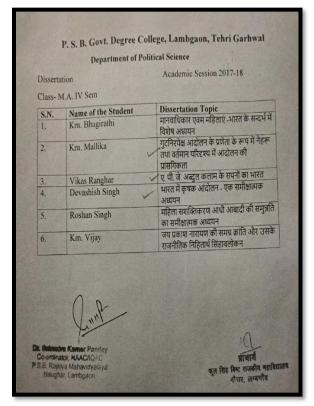

riculture

- Unit 1: Classification of commercial varieties of mulberry, Mulberry plantation establishment and cultivation practices.
- Unit 2: Diseases of mulberry fungal, bacterial, viral and Nematode diseases, Deficiency diseases and their remedial measures.
- Unit 3: Silkworm rearing operations Chawki rearing and Late age rearing techniques.
- Unit 4: Physical and commercial characters of Cocoons. Reeling operations, Importance of by-products of Sericulture.
- Unit 5: Economics of Sericulture Future and progress of Sericulture Industry in India.

  Prospects of Sericulture as Self-Employment venture

## STUDENTS BEING GIVEN PRACTICAL GUIDANCE BY EXPERTS UNDER NAPS









# DISSERTATIONS MADE BY THE STUDENTS UNDER PG PROGRAMMES AS A FIRST STEP IN THE FIELD OF RESEARCH AND INNOVATION





| Disser