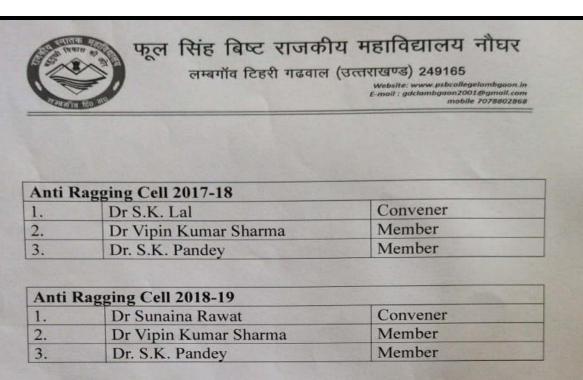

------------------------------|------------------------|----------|
| 1.                                    | Dr. Sunaina Rawat      | Convener |
| 2.                                    | Mr Balveer Singh Bisht | Member   |

| Interr | al Complaints Committee 2020-2 | 21       |
|--------|--------------------------------|----------|
| 1.     | Dr Sunaina Rawat               | Convener |
| 2.     | Mr. Balveer Singh Bisht        | Member   |

| Internal Complaints Committee 2021-22 |                          |          |
|---------------------------------------|--------------------------|----------|
| 1.                                    | Dr Satendra Kumar Pandey | Convener |
| 2.                                    | Mr Balveer Singh Bisht   | Member   |

### ANTI RAGGING CELL 2017-2022



| Anti Ragging Cell 2019-20 |                       |          |
|---------------------------|-----------------------|----------|
| 1.                        | Dr Sunaina Rawat      | Convener |
| 2.                        | Dr Vipin Kumar Sharma | Member   |
| <u>2.</u><br>3.           | Dr. S.K. Pandey       | Member   |

| Anti Ragging Cell 2020-21 |                       |          |
|---------------------------|-----------------------|----------|
| 1.                        | Dr Sunaina Rawat      | Convener |
| 2.                        | Dr Vipin Kumar Sharma | Member   |

| Anti Ragging Cell 2021-22 |                       |        |  |
|---------------------------|-----------------------|--------|--|
| 1.                        | Dr Vipin Kumar Sharma | Member |  |
| 2.