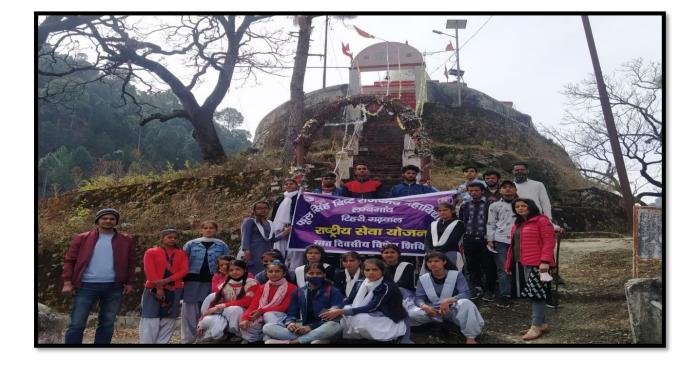

# AWARENESS RALLY BY THE NSS UNIT FOR ENVIRONMENTAL CONSERVATION-

## ENVIRONMENTAL AWARENESS RALLY IN PIPLOGI VILLAGE

# ENVIRONMENTAL AWARENESS PROGRAMS IN NAUGHAR VILLAGE