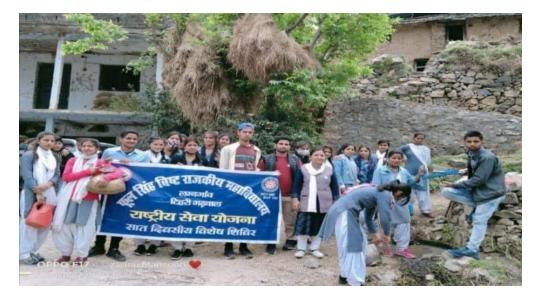

# AWARENESS PROGRAMMES HELD BY THE NSS UNIT IN NAUGHAR REGION-

#### **DEADDICTION PROGRAMMES HELD IN THE REGION-**

नशे के दुष्परिणाम बताए

लंबगांव(टिहरी)। फूल सिंह बिष्ट मटूड़ा ने स्वयंसेवियों से कहा कि राजकीय एनएसएस स्वयंसेवियों ने लंबगांव सपने देखें और दृढ़ संकल्प के साथ बाजार में नशा मुक्त उन्मूलन अपना सपना पूरा करें। प्रो. हितेश जागरूकता रैली स्वयंसेवियों ने बाजार में नुक्कड़ जिम्मेदारी है कि वे समाज में नाटक किया और नाटक के जरिए जागरूकता बढाएं। इस मौके पर नशा करने से होने वाले नुकसान की कार्यक्रम अधिकारी डा. स्नैना जानकारी दी। शिविर में पहुंचे रावत, डा. भरत सिंह राणा, लोकेश एसडीएम रजा अब्बास ने युवा वर्ग पंवार, सुमन, आदित्य, अमन, व अन्य सभी लोगों से नशे से दूर रहने की अपील की। बीईओ विनोद