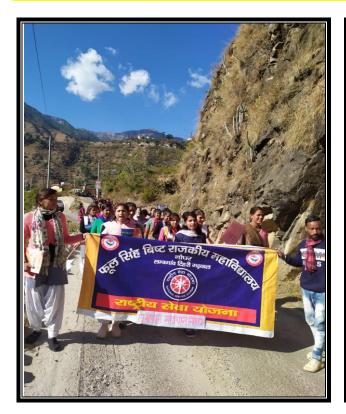

#### **DEADDICTION PROGRAMMES HELD IN THE REGION-**

नशे के दुष्परिणाम बताए

लंबगांव(टिहरी)। फूल सिंह बिष्ट मटूड़ा ने स्वयंसेवियों से कहा कि राजकीय एनएसएस स्वयंसेवियों ने लंबगांव सपने देखें और दृढ़ संकल्प के साथ बाजार में नशा मुक्त उन्मूलन अपना सपना पूरा करें। प्रो. हितेश जागरूकता रैली स्वयंसेवियों ने बाजार में नुक्कड़ जिम्मेदारी है कि वे समाज में नाटक किया और नाटक के जरिए जागरूकता बढाएं। इस मौके पर नशा करने से होने वाले नुकसान की कार्यक्रम अधिकारी डा. स्नैना जानकारी दी। शिविर में पहुंचे रावत, डा. भरत सिंह राणा, लोकेश एसडीएम रजा अब्बास ने युवा वर्ग पंवार, सुमन, आदित्य, अमन, व अन्य सभी लोगों से नशे से दूर रहने की अपील की। बीईओ विनोद

महाविद्यालय के करियर बनाने के लिए हमेशा ऊंचे निकाली। कुमार जोशी ने कहा कि युवाओं की नीलम, कुसुम और शालू मौजूद थे। संवाद

लंबगांव, 26 मार्च (स.ह.) : स्व. फूल सिंह बिष्ट राजकीय महाविद्यालय के एनएसएस स्वयं सेवियों ने लंबगांव बाजार में नशा मुक्त उन्मूलन जागरुकता रैली निकाली। उन्होंने नुक्कड़ नाटक के जरिए नशा करने से होने वाले नुकसान की जानकारी दी। शुक्रवार को शिविर में पहुंचे एसडीएम रजा अब्बास ने कहा कि युवा वर्ग लगातार नशे की चपेट में आ रहा है जो चिंता की बात है। युवा वर्ग और अन्य सभी लोगों से नशे से दूर रहने के लिए एक दूसरे को प्रेरित करें। बीईओ विनोद मटूड़ा ने स्वयंसेवियों से कहा कि करियर बनाने के लिए हमेशा ऊंचे सपने देखें और दृढ़ संकल्प के साथ अपना सपना पूरा करें। महाविद्यालय के प्राचार्य प्रो. हितेश कुमार जोशी ने कहा कि युवाओं की जिम्मेदारी है कि वे समाज में जागरुकता बढ़ाएं। कार्यक्रम अधिकारी डा. सुनैना रावत ने स्वयं सेवियों द्वारा किए गए कार्यों की जानकारी दी। डा. भरत सिंह राणा, लोकेश पंवार, सुमन, आदित्य, शालू, अमन, नीलम, कुसुम मौजूद थे।