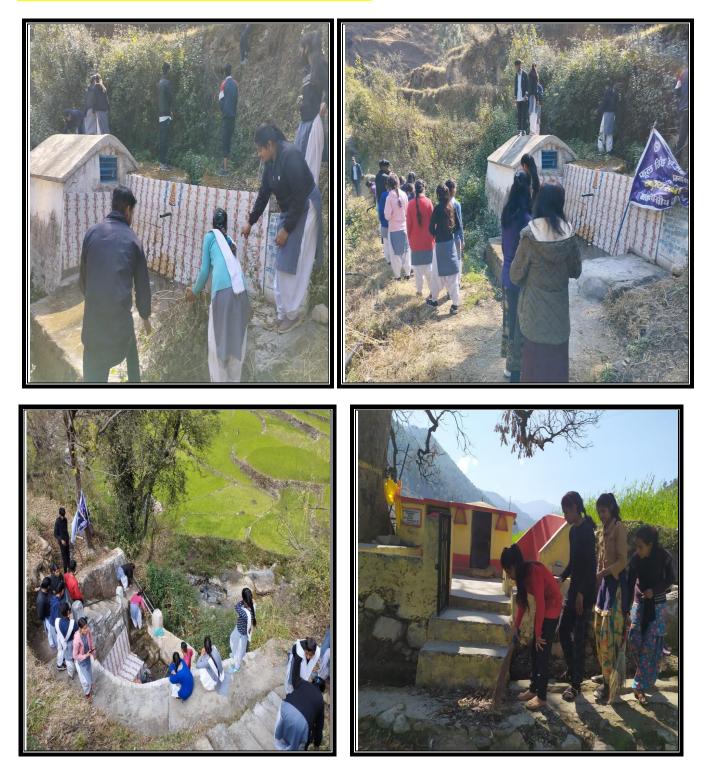

# STUDENTS OF THE INSTITUTION TAKING PART IN

# **CLEANLINESS PROGRAMMES**

## **CLEANLINESS DRIVE IN JALKUR RIVER REGION**

# जलकुर नदी किनारे चलाया स्वच्छता अभियान

लंबगांव, 8 मार्च (स.ह.)ः राजकीय महाविद्यालय लंबगांव के एनएसएस शिविर के तीसरे दिन स्वयं सेवियों ने पिपलोगी के महड़ देवता मंदिर परिसर और जलकुर नदी किनारे स्वच्छता अभियान चलाया। उन्होंने जल संरक्षण के लिए जन जागरूकता रैली निकाली। स्वयं सेवियों ने लोगों से नदी किनारे कूड़ा न फेकने और पानी की बर्बादी न करने की अपील की। बौद्धिक सत्र में जंतु विज्ञान के डा. मनवीर सिंह कंडारी ने कहा कि जैव-विविधता के संरक्षण एवं संवर्धन में स्वयं सेवियों की महत्वपूर्ण भूमिका होनी चाहिए। उन्होंने जल, जंगल,जमीन से प्राप्त संसाधनों को संरक्षित करने का आह्वान किया। प्राकृतिक स्रोतों को सहेजने, पशु-पक्षियों एवं जलीय जीवों के प्राकृतिक निवास स्थलों में हस्तक्षेप न करने की अपील की। इस मौके पर कार्यक्रम अधिकारी डा. शुभम उनियाल, डा. मयंक, शिक्षिका मयनी चौधरी, प्रियंका डिमरी मौजूद थे।