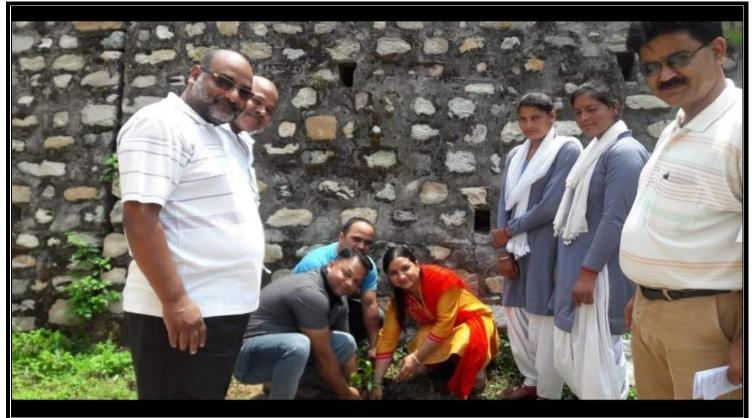

# TREE PLANTATION DRIVE IN THE CAMPUS-

#### TREE GUARD FOR PROTECTING NEWLY PLANTED SAPLINGS