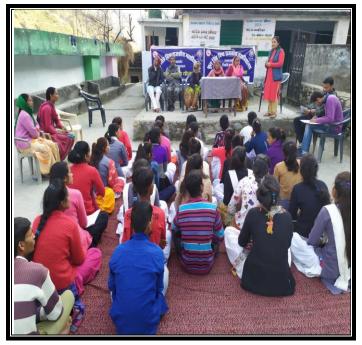

# AWARENESS RALLY BY THE NSS UNIT FOR ENVIRONMENTAL CONSERVATION-

## ENVIRONMENTAL AWARENESS RALLY IN PIPLOGI VILLAGE

# ENVIRONMENTAL AWARENESS PROGRAMS IN NAUGHAR VILLAGE