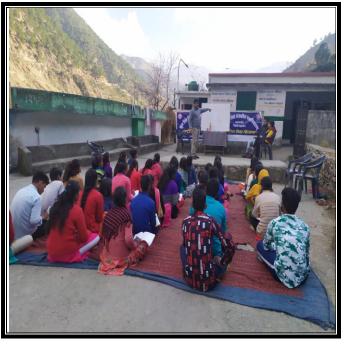

## **CLEANLINESS DRIVE IN JALKUR RIVER REGION**

# जलकुर नदी किनारे चलाया स्वच्छता अभियान

लंबगांव, 8 मार्च (स.ह.)ः राजकीय महाविद्यालय लंबगांव के एनएसएस शिविर के तीसरे दिन स्वयं सेवियों ने पिपलोगी के महड़ देवता मंदिर परिसर और जलकुर नदी किनारे स्वच्छता अभियान चलाया। उन्होंने जल संरक्षण के लिए जन जागरूकता रैली निकाली। स्वयं सेवियों ने लोगों से नदी किनारे कूड़ा न फेकने और पानी की बर्बादी न करने की अपील की। बौद्धिक सत्र में जंतु विज्ञान के डा. मनवीर सिंह कंडारी ने कहा कि जैव-विविधता के संरक्षण एवं संवर्धन में स्वयं सेवियों की महत्वपूर्ण भूमिका होनी चाहिए। उन्होंने जल, जंगल,जमीन से प्राप्त संसाधनों को संरक्षित करने का आह्वान किया। प्राकृतिक स्रोतों को सहेजने, पशु-पक्षियों एवं जलीय जीवों के प्राकृतिक निवास स्थलों में हस्तक्षेप न करने की अपील की। इस मौके पर कार्यक्रम अधिकारी डा. शुभम उनियाल, डा. मयंक, शिक्षिका मयनी चौधरी, प्रियंका डिमरी मौजूद थे।

# ENVIRONMENTAL AWARENESS RALLY IN GARHTHATI VILLAGE