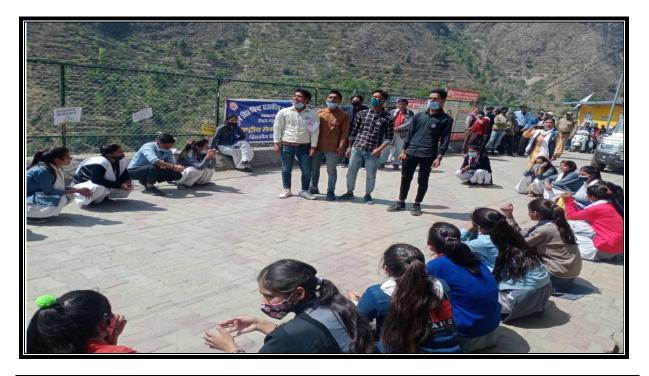

# AWARENESS RALLY BY THE NSS UNIT FOR ENVIRONMENTAL CONSERVATION-

## ENVIRONMENTAL AWARENESS RALLY IN PIPLOGI VILLAGE

# ENVIRONMENTAL AWARENESS PROGRAMS IN NAUGHAR VILLAGE

# ENVIRONMENTAL AWARENESS RALLY IN GARHTHATI VILLAGE