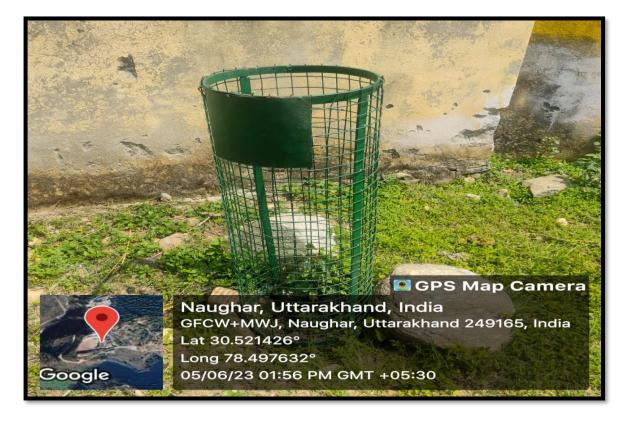

|



# **ENVIRONMENTAL CONSERVATION PRACTICES IN THE CAMPUS AND**

# NEARBY REGIONS









# TREE PLANTATION DRIVE IN THE CAMPUS-







#### TREE GUARD FOR PROTECTING NEWLY PLANTED SAPLINGS





# PLASTIC ALLEVIATION PROGRAM IN AND AROUND THE CAMPUS





# AWARENESS RALLY BY THE NSS UNIT FOR ENVIRONMENTAL CONSERVATION-



## ENVIRONMENTAL AWARENESS RALLY IN PIPLOGI VILLAGE



# ENVIRONMENTAL AWARENESS PROGRAMS IN NAUGHAR VILLAGE









## **CLEANLINESS DRIVE IN JALKUR RIVER REGION**

# जलकुर नदी किनारे चलाया स्वच्छता अभियान

लंबगांव, 8 मार्च (स.ह.)ः राजकीय महाविद्यालय लंबगांव के एनएसएस शिविर के तीसरे दिन स्वयं सेवियों ने पिपलोगी के महड़ देवता मंदिर परिसर और जलकुर नदी किनारे स्वच्छता अभियान चलाया। उन्होंने जल संरक्षण के लिए जन जागरूकता रैली निकाली। स्वयं सेवियों ने लोगों से नदी किनारे कूड़ा न फेकने और पानी की बर्बादी न करने की अपील की। बौद्धिक सत्र में जंतु विज्ञान के डा. मनवीर सिंह कंडारी ने कहा कि जैव-विविधता के संरक्षण एवं संवर्धन में स्वयं सेवियों की महत्वपूर्ण भूमिका होन