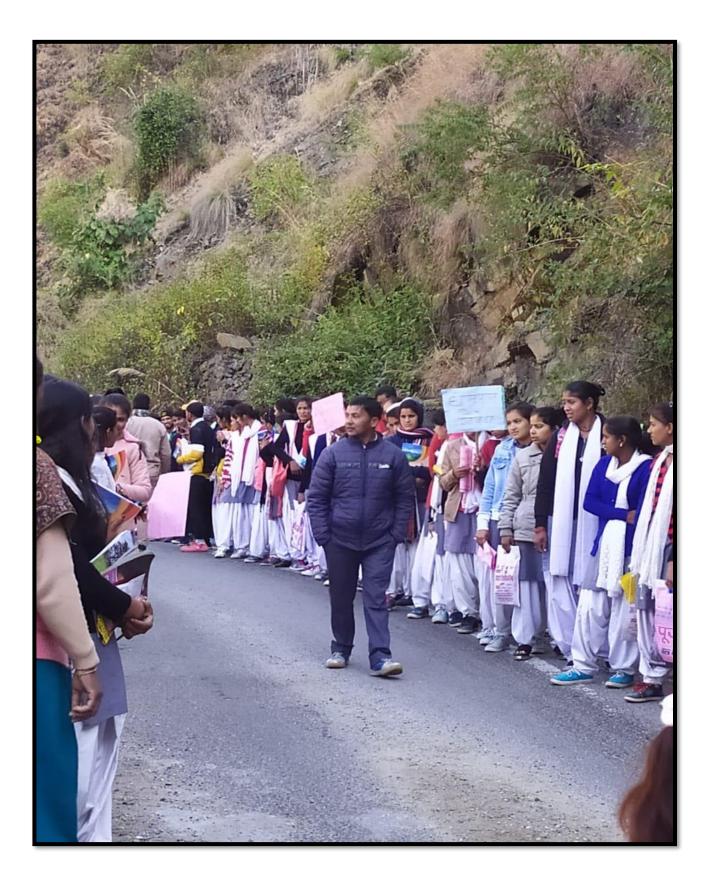

# AWARENESS RALLY BY THE NSS UNIT FOR ENVIRONMENTAL CONSERVATION-

## ENVIRONMENTAL AWARENESS RALLY IN PIPLOGI VILLAGE