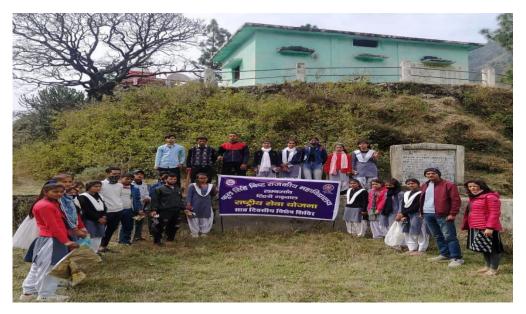

# AWARENESS PROGRAMMES HELD BY THE NSS UNIT IN NAUGHAR REGION-

# AWARENESS RALLY BY THE NSS UNIT FOR ENVIRONMENTAL CONSERVATION-

# ENVIRONMENTAL AWARENESS PROGRAMS IN NAUGHAR VILLAGE