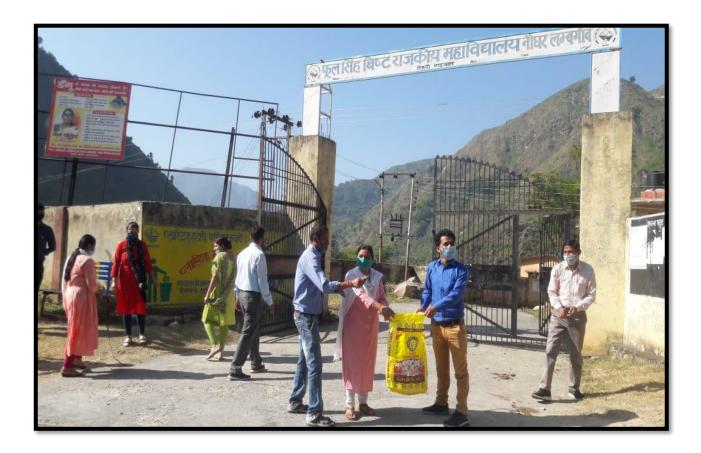

|



# **ENVIRONMENTAL CONSERVATION PRACTICES IN THE CAMPUS AND**

# NEARBY REGIONS









# TREE PLANTATION DRIVE IN THE CAMPUS-







#### TREE GUARD FOR PROTECTING NEWLY PLANTED SAPLINGS





# PLASTIC ALLEVIATION PROGRAM IN AND AROUND THE CAMPUS





# AWARENESS RALLY BY THE NSS UNIT FOR ENVIRONMENTAL CONSERVATION-



## ENVIRONMENTAL AWARENESS RALLY IN PIPLOGI VILLAGE



# ENVIRONMENTAL AWARENESS PROGRAMS IN NAUGHAR VILLAGE









## **CLEANLINESS DRIVE IN JALKUR RIVER REGION**

# जलकुर नदी किनारे चलाया स्वच्छता अभियान

लंबगांव, 8 मार्च (स.ह.)ः राजकीय महाविद्यालय लंबगांव के एनएसएस शिविर के तीसरे दिन स्वयं सेवियों ने पिपलोगी के महड़ देवता मंदिर परिसर और जलकुर नदी किनारे स्वच्छता अभियान चलाया। उन्होंने जल संरक्षण के लिए जन जागरूकता रैली निकाली। स्वयं सेवियों ने लोगों से नदी किनारे कूड़ा न फेकने और पानी की बर्बादी न करने की अपील की। बौद्धिक सत्र में जंतु विज्ञान के डा. मनवीर सिंह कंडारी ने कहा कि जैव-विविधता के संरक्षण एवं संवर्धन में स्वयं सेवियों की महत्वपूर्ण भूमिका होनी चाहिए। उन्होंने जल, जंगल,जमीन से प्राप्त संसाधनों को संरक्षि