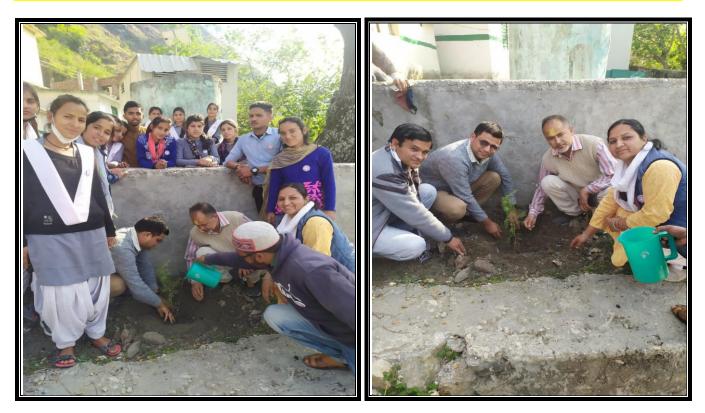

# TREE PLANTATION DRIVE IN THE CAMPUS-

#### TREE GUARD FOR PROTECTING NEWLY PLANTED SAPLINGS