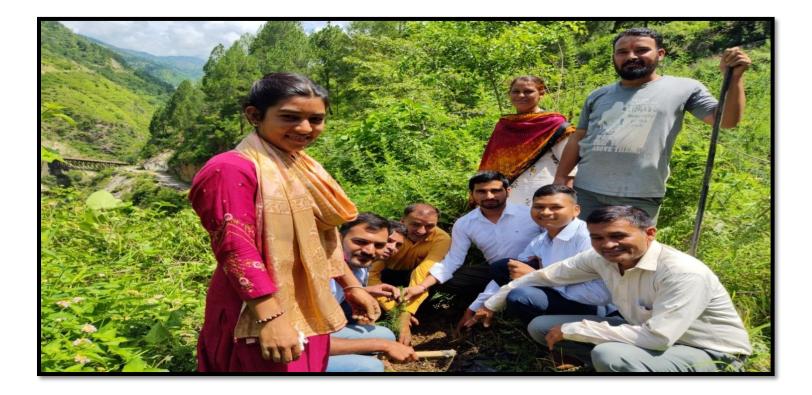

|



# **ENVIRONMENTAL CONSERVATION PRACTICES IN THE CAMPUS AND**

# NEARBY REGIONS









# TREE PLANTATION DRIVE IN THE CAMPUS-







#### TREE GUARD FOR PROTECTING NEWLY PLANTED SAPLINGS





# PLASTIC ALLEVIATION PROGRAM IN AND AROUND THE CAMPUS





# AWARENESS RALLY BY THE NSS UNIT FOR ENVIRONMENTAL CONSERVATION-



## ENVIRONMENTAL AWARENESS RALLY IN PIPLOGI VILLAGE



# ENVIRONMENTAL AWARENESS PROGRAMS IN NAUGHAR VILLAGE









## **CLEANLINESS DRIVE IN JALKUR RIVER REGION**

# जलकुर नदी किनारे चलाया स्वच्छता अभियान

लंबगांव, 8 मार्च (स.ह.)ः राजकीय महाविद्यालय लंबगांव के एनएसएस शिविर के तीसरे दिन स्वयं सेवियों ने पिपलोगी के महड़ देवता मंदिर परिसर और जलकुर नदी किनारे स्वच्छता अभियान चलाया। उन्होंने जल संरक्षण के लिए जन जागरूकता रैली निकाली। स्वयं सेवियों ने लोगों से नदी किनारे कूड़ा न फेकने और पानी की बर्बादी न करने की अपील की। बौद्धिक सत्र में जंतु विज्ञान के डा.