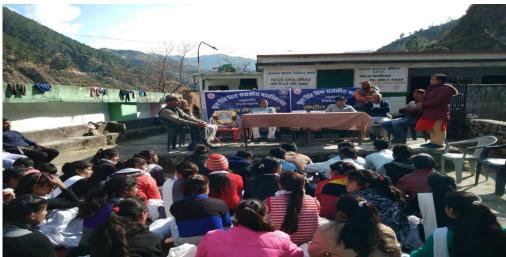

#### **DEADDICTION PROGRAMMES HELD IN THE REGION-**

नशे के दुष्परिणाम बताए

लंबगांव(टिहरी)। फूल सिंह बिष्ट मटूड़ा ने स्वयंसेवियों से कहा कि राजकीय एनएसएस स्वयंसेवियों ने लंबगांव सपने देखें और दृढ़ संकल्प के साथ बाजार में नशा मुक्त उन्मूलन अपना सपना पूरा करें। प्रो. हितेश जागरूकता रैली स्वयंसेवियों ने बाजार में नुक्कड़ जिम्मेदारी है कि वे समाज में नाटक किया और नाटक के जरिए जागरूकता बढाएं। इस मौके पर नशा करने से होने वाले नुकसान की कार्यक्रम अधिकारी डा. स्नैना जानकारी दी। शिविर में पहुंचे रावत, डा. भरत सिंह राणा, लोकेश एसडीएम रजा अब्बास ने युवा वर्ग पंवार, सुमन, आदित्य, अमन, व अन्य सभी लोगों से नशे से दूर रहने की अपील की। बीईओ विनोद

महाविद्यालय के करियर बनाने के लिए हमेशा ऊंचे निकाली। कुमार जोशी ने कहा कि युवाओं की नीलम, कुसुम और शालू मौजूद थे। संवाद

लंबगांव, 26 मार्च (स.ह.) : स्व. फूल सिंह बिष्ट राजकीय महाविद्यालय के एनएसएस स्वयं सेवियों ने लंबगांव बाजार में नशा मुक्त उन्मूलन जागरुकता रैली निकाली। उन्होंने नुक्कड़ नाटक के जरिए नशा करने से होने वाले नुकसान की जानकारी दी। शुक्रवार को शिविर में पहुंचे एसडीएम रजा अब्बास ने कहा कि युवा वर्ग लगातार नशे की चपेट में आ रहा है जो चिंता की बात है। युवा वर्ग और अन्य सभी लोगों से नशे से दूर रहने के लिए एक दूसरे को प्रेरित करें। बीईओ विनोद मटूड़ा ने स्वयंसेवियों से कहा कि करियर बनाने के लिए हमेशा ऊंचे सपने देखें और दृढ़ संकल्प के साथ अपना सपना पूरा करें। महाविद्यालय के प्राचार्य प्रो. हितेश कुमार जोशी ने कहा कि युवाओं की जिम्मेदारी है कि वे समाज में जागरुकता बढ़ाएं। कार्यक्रम अधिकारी डा. सुनैना रावत ने स्वयं सेवियों द्वारा किए गए कार्यों की जानकारी दी। डा. भरत सिंह राणा, लोकेश पंवार, सुमन, आदित्य, शालू, अमन, नीलम, कुसुम मौजूद थे।