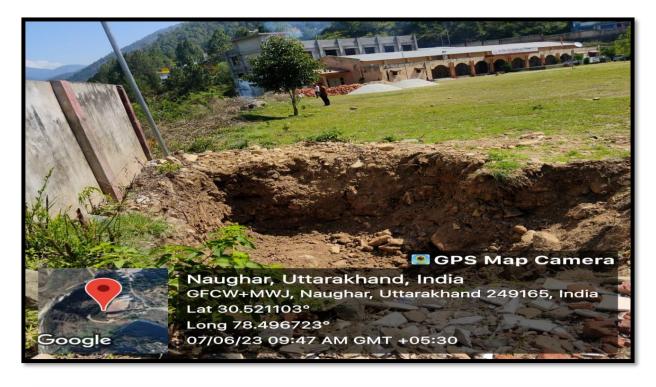

संसाधनों को संरक्षित करने का आह्वान किया। प्राकृतिक स्रोतों को सहेजने, पशु-पक्षियों एवं जलीय जीवों के प्राकृतिक निवास स्थलों में हस्तक्षेप न करने की अपील की। इस मौके पर कार्यक्रम अधिकारी डा. शुभम उनियाल, डा. मयंक, शिक्षिका मयनी चौधरी, प्रियंका डिमरी मौजूद थे।



# ENVIRONMENTAL AWARENESS RALLY IN GARHTHATI VILLAGE





# COLLEGE GOT RECOGNITION FROM SHYAM SMRITI VAN PARYAVARAN EVAM JAN KALYAN SAMITI







# NAULA FOUNDATION VISITED THE COLLEGE ON HIMALAYA DIWAS (09-09-2022) AND RECOGNIZED THE TIRELESS EFFORTS OF THE INSTITUTION TOWARDS ENVIRONMENTAL CONSERVATION







# USE OF LED BULBS AS AN EFFORT TOWARDS ENERGY CONSERVATION





#### SOLAR PANELS ESTABLISHED INSIDE THE CAMPUS





#### **PROPER WASTE MANAGEMENT IN THE CAMPUS**





#### **PIT UNDER CONSTRUCTION FOR VERMICOMPOSTING**