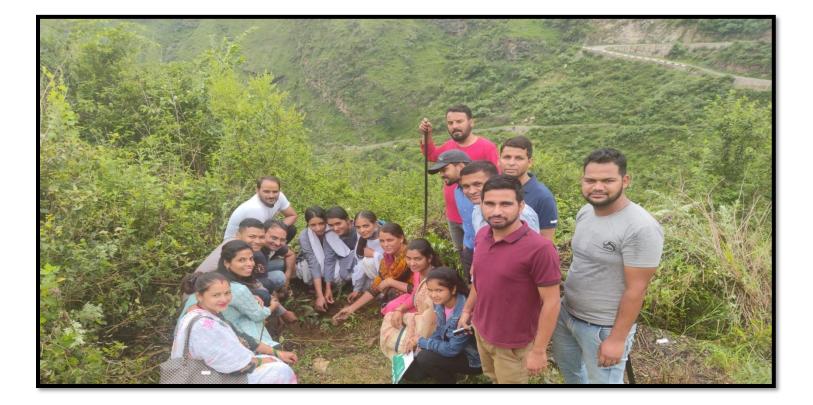

|



# **ENVIRONMENTAL CONSERVATION PRACTICES IN THE CAMPUS AND**

# NEARBY REGIONS









# TREE PLANTATION DRIVE IN THE CAMPUS-







#### TREE GUARD FOR PROTECTING NEWLY PLANTED SAPLINGS





# PLASTIC ALLEVIATION PROGRAM IN AND AROUND THE CAMPUS





# AWARENESS RALLY BY THE NSS UNIT FOR ENVIRONMENTAL CONSERVATION-



## ENVIRONMENTAL AWARENESS RALLY IN PIPLOGI VILLAGE



# ENVIRONMENTAL AWARENESS PROGRAMS IN NAUGHAR VILLAGE









## **CLEANLINESS DRIVE IN JALKUR RIVER REGION**

# जलकुर नदी किनारे चलाया स्वच्छता अभियान

लंबगांव, 8 मार्च (स.ह.)ः राजकीय महाविद्यालय लंबगांव के एनएसएस शिविर के तीसरे दिन स्वयं सेवियों ने पिपलोगी के महड़ देवता मंदिर परिसर और जलकुर नदी किनारे स्वच्छता अभियान चलाया। उन्होंने जल संरक्षण के लिए जन जागरूकता रैली निकाली। स्वयं सेवियों ने लोगों से नदी किनारे कूड़ा न फेकने और पानी की बर्बादी न करने की अपील की। बौद्धिक सत्र में जंतु विज्ञान के डा. मन