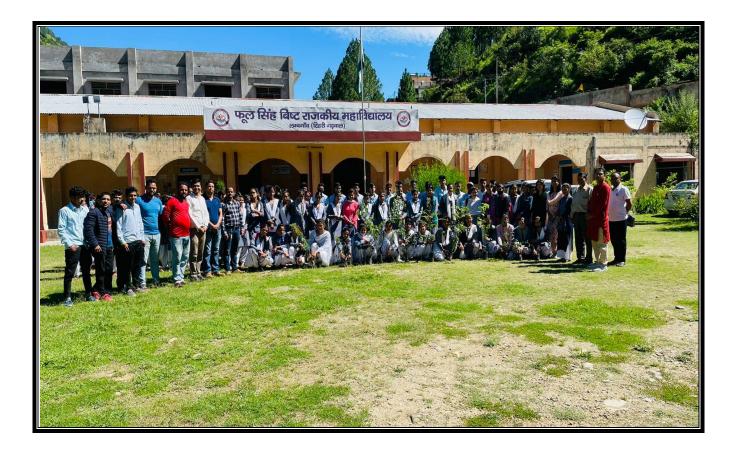

|



# **ENVIRONMENTAL CONSERVATION PRACTICES IN THE CAMPUS AND**

# NEARBY REGIONS









# TREE PLANTATION DRIVE IN THE CAMPUS-







#### TREE GUARD FOR PROTECTING NEWLY PLANTED SAPLINGS





# PLASTIC ALLEVIATION PROGRAM IN AND AROUND THE CAMPUS





# AWARENESS RALLY BY THE NSS UNIT FOR ENVIRONMENTAL CONSERVATION-



## ENVIRONMENTAL AWARENESS RALLY IN PIPLOGI VILLAGE



# ENVIRONMENTAL AWARENESS PROGRAMS IN NAUGHAR VILLAGE









## **CLEANLINESS DRIVE IN JALKUR RIVER REGION**

# जलकुर नदी किनारे चलाया स्वच्छता अभियान

लंबगांव, 8 मार्च (स.ह.)ः राजकीय महाविद्यालय लंबगांव के एनएसएस शिविर के तीसरे दिन स्वयं सेवियों ने पिपलोगी के महड़ देवता मंदिर परिसर और जलकुर नदी किनारे स्वच्छता अभियान चलाया। उन्होंने जल संरक्षण के लिए जन जागरूकता रैली निकाली। स्वयं सेवियों ने लोगों से नदी किनारे कूड़ा न फेकने और पानी की बर्बादी न करने की अपील की। बौद्धिक सत्र में जंतु विज्ञान के डा. मनवीर सिंह कंडारी ने कहा कि जैव-विविधता के संरक्