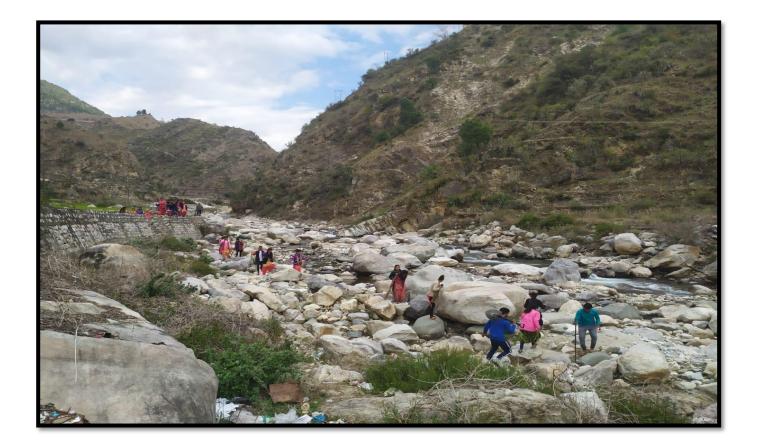

## **CLEANLINESS DRIVE IN JALKUR RIVER REGION**

# जलकुर नदी किनारे चलाया स्वच्छता अभियान

लंबगांव, 8 मार्च (स.ह.)ः राजकीय महाविद्यालय लंबगांव के एनएसएस शिविर के तीसरे दिन स्वयं सेवियों ने पिपलोगी के महड़ देवता मंदिर परिसर और जलकुर नदी किनारे स्वच्छता अभियान चलाया। उन्होंने जल संरक्षण के लिए जन जागरूकता रैली निकाली। स्वयं सेवियों ने लोगों से नदी किनारे कूड़ा न फेकने और पानी की बर्बादी न करने की अपील की। बौद्धिक सत्र में जंतु विज्ञान के डा. मनवीर सिंह कंडारी ने कहा कि जैव-विविधता के संरक्षण एवं संवर्धन में स्वयं सेवियों की महत्वपूर्ण भूमिका होनी चाहिए। उन्होंने जल, जंगल,जमीन से प्राप्त संसाधनों को संरक्षित करने का आह्वान किया। प्राकृतिक स्रोतों को सहेजने, पशु-पक्षियों एवं जलीय जीवों के प्राकृतिक निवास स्थलों में हस्तक्षेप न करने की अपील की। इस मौके पर कार्यक्रम अधिकारी डा. शुभम उनियाल, डा. मयंक, शिक्षिका मयनी चौधरी, प्रियंका डिमरी मौजूद थे।