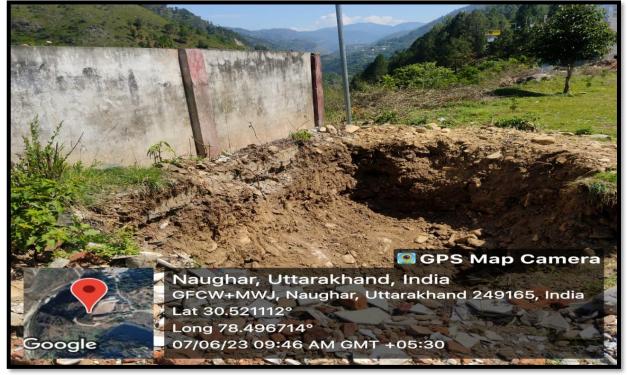

साधनों को संरक्षित करने का आह्वान किया। प्राकृतिक स्रोतों को सहेजने, पशु-पक्षियों एवं जलीय जीवों के प्राकृतिक निवास स्थलों में हस्तक्षेप न करने की अपील की। इस मौके पर कार्यक्रम अधिकारी डा. शुभम उनियाल, डा. मयंक, शिक्षिका मयनी चौधरी, प्रियंका डिमरी मौजूद थे।



# ENVIRONMENTAL AWARENESS RALLY IN GARHTHATI VILLAGE





# COLLEGE GOT RECOGNITION FROM SHYAM SMRITI VAN PARYAVARAN EVAM JAN KALYAN SAMITI







# NAULA FOUNDATION VISITED THE COLLEGE ON HIMALAYA DIWAS (09-09-2022) AND RECOGNIZED THE TIRELESS EFFORTS OF THE INSTITUTION TOWARDS ENVIRONMENTAL CONSERVATION







# USE OF LED BULBS AS AN EFFORT TOWARDS ENERGY CONSERVATION





#### SOLAR PANELS ESTABLISHED INSIDE THE CAMPUS





#### **PROPER WASTE MANAGEMENT IN THE CAMPUS**





#### **PIT UNDER CONSTRUCTION FOR VERMICOMPOSTING**