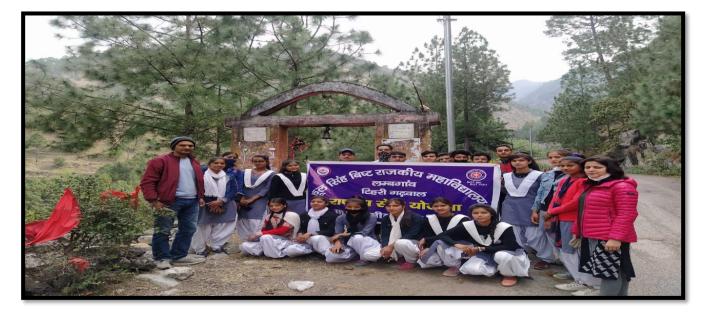

स.ह.)ः राजकीय महाविद्यालय लंबगांव के एनएसएस शिविर के तीसरे दिन स्वयं सेवियों ने पिपलोगी के महड़ देवता मंदिर परिसर और जलकुर नदी किनारे स्वच्छता अभियान चलाया। उन्होंने जल संरक्षण के लिए जन जागरूकता रैली निकाली। स्वयं सेवियों ने लोगों से नदी किनारे कूड़ा न फेकने और पानी की बर्बादी न करने की अपील की। बौद्धिक सत्र में जंतु विज्ञान के डा. मनवीर सिंह कंडारी ने कहा कि जैव-विविधता के संरक्षण एवं संवर्धन में स्वयं सेवियों की महत्वपूर्ण भूमिका होनी चाहिए। उन्होंने जल, जंगल,जमीन से प्राप्त संसाधनों को संरक्षित करने का आह्वान किया। प्राकृतिक स्रोतों को सहेजने, पशु-पक्षियों एवं जलीय जीवों के प्राकृतिक निवास स्थलों में हस्तक्षेप न करने की अपील की। इस मौके पर कार्यक्रम अधिकारी डा. शुभम उनियाल, डा. मयंक, शिक्षिका मयनी चौधरी, प्रियंका डिमरी मौजूद थे।



# ENVIRONMENTAL AWARENESS RALLY IN GARHTHATI VILLAGE





# COLLEGE GOT RECOGNITION FROM SHYAM SMRITI VAN PARYAVARAN EVAM JAN KALYAN SAMITI







# NAULA FOUNDATION VISITED THE COLLEGE ON HIMALAYA DIWAS (09-09-2022) AND RECOGNIZED THE TIRELESS EFFORTS OF THE INSTITUTION TOWARDS ENVIRONMENTAL CONSERVATION







# USE OF LED BULBS AS AN EFFORT TOWARDS ENERGY CONSERVATION





#### SOLAR PANELS ESTABLISHED INSIDE THE CAMPUS





#### **PROPER WASTE MANAGEMENT IN THE CAMPUS**





#### **PIT UNDER CONSTRUCTION FOR VERMICOMPOSTING**