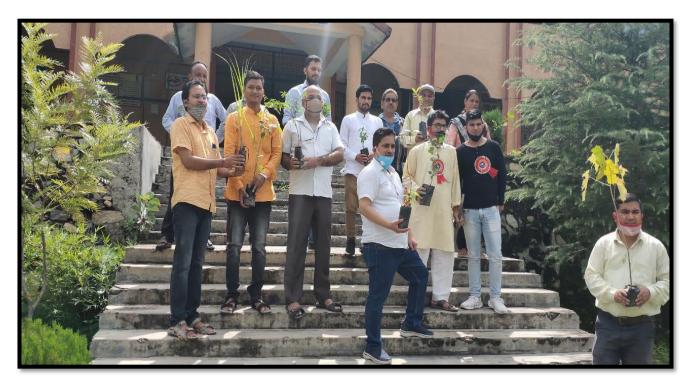

के महड़ देवता मंदिर परिसर और जलकुर नदी किनारे स्वच्छता अभियान चलाया। उन्होंने जल संरक्षण के लिए जन जागरूकता रैली निकाली। स्वयं सेवियों ने लोगों से नदी किनारे कूड़ा न फेकने और पानी की बर्बादी न करने की अपील की। बौद्धिक सत्र में जंतु विज्ञान के डा. मनवीर सिंह कंडारी ने कहा कि जैव-विविधता के संरक्षण एवं संवर्धन में स्वयं सेवियों की महत्वपूर्ण भूमिका होनी चाहिए। उन्होंने जल, जंगल,जमीन से प्राप्त संसाधनों को संरक्षित करने का आह्वान किया। प्राकृतिक स्रोतों को सहेजने, पशु-पक्षियों एवं जलीय जीवों के प्राकृतिक निवास स्थलों में हस्तक्षेप न करने की अपील की। इस मौके पर कार्यक्रम अधिकारी डा. शुभम उनियाल, डा. मयंक, शिक्षिका मयनी चौधरी, प्रियंका डिमरी मौजूद थे।



# ENVIRONMENTAL AWARENESS RALLY IN GARHTHATI VILLAGE





# COLLEGE GOT RECOGNITION FROM SHYAM SMRITI VAN PARYAVARAN EVAM JAN KALYAN SAMITI







# NAULA FOUNDATION VISITED THE COLLEGE ON HIMALAYA DIWAS (09-09-2022) AND RECOGNIZED THE TIRELESS EFFORTS OF THE INSTITUTION TOWARDS ENVIRONMENTAL CONSERVATION







# USE OF LED BULBS AS AN EFFORT TOWARDS ENERGY CONSERVATION





#### SOLAR PANELS ESTABLISHED INSIDE THE CAMPUS





#### **PROPER WASTE MANAGEMENT IN THE CAMPUS**





#### **PIT UNDER CONSTRUCTION FOR VERMICOMPOSTING**