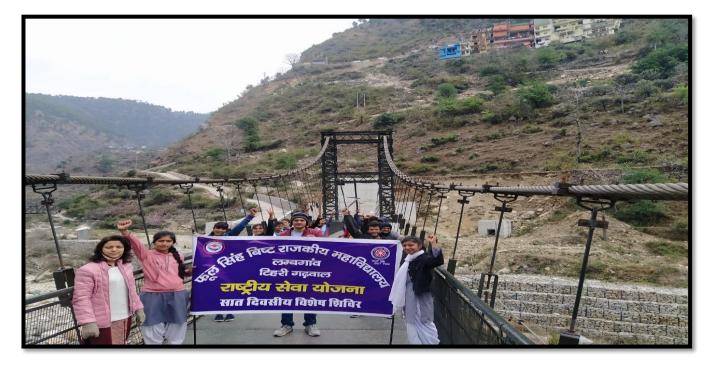

# AWARENESS PROGRAMMES HELD BY THE NSS UNIT IN NAUGHAR REGION-

# AWARENESS RALLY BY THE NSS UNIT FOR ENVIRONMENTAL CONSERVATION-

## ENVIRONMENTAL AWARENESS RALLY IN PIPLOGI VILLAGE