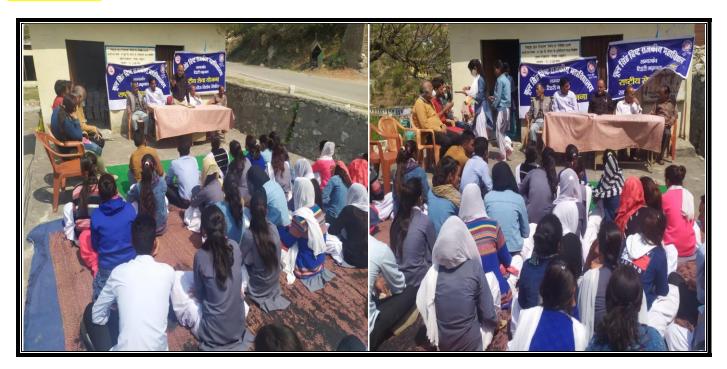

# AWARENESS PROGRAMMES HELD BY THE NSS UNIT IN NAUGHAR REGION-

# AWARENESS RALLY BY THE NSS UNIT FOR ENVIRONMENTAL CONSERVATION-

## ENVIRONMENTAL AWARENESS RALLY IN PIPLOGI VILLAGE

# ENVIRONMENTAL AWARENESS PROGRAMS IN NAUGHAR VILLAGE