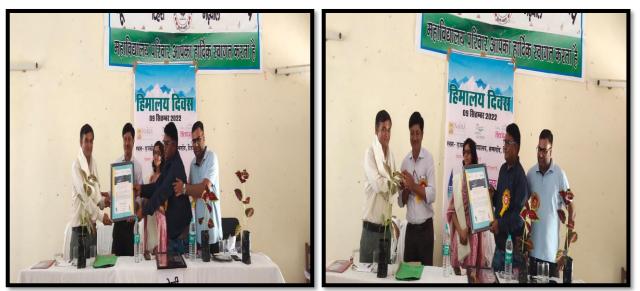

# NAULA FOUNDATION VISITED THE COLLEGE ON HIMALAYA DIWAS (09-09-2022) AND RECOGNIZED THE TIRELESS EFFORTS OF THE INSTITUTION TOWARDS ENVIRONMENTAL CONSERVATION