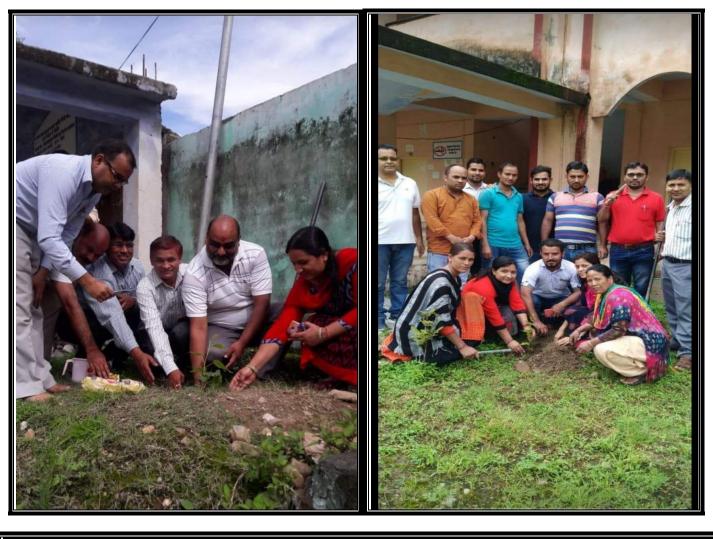

# TREE PLANTATION DRIVE IN THE CAMPUS-

#### TREE GUARD FOR PROTECTING NEWLY PLANTED SAPLINGS