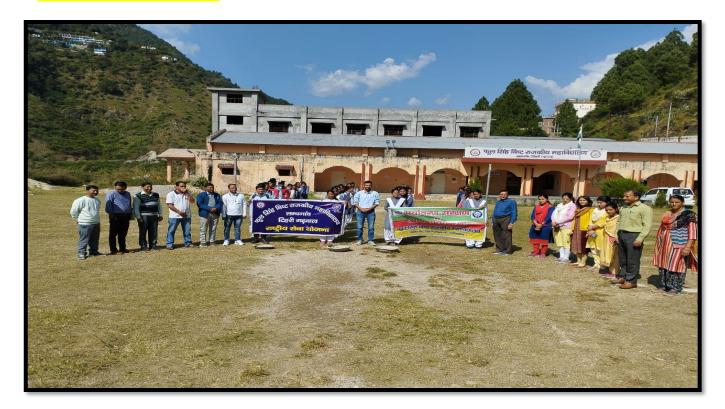

# AWARENESS PROGRAMMES HELD BY THE NSS UNIT IN NAUGHAR REGION-

# AWARENESS RALLY BY THE NSS UNIT FOR ENVIRONMENTAL CONSERVATION-

# ENVIRONMENTAL AWARENESS PROGRAMS IN NAUGHAR VILLAGE