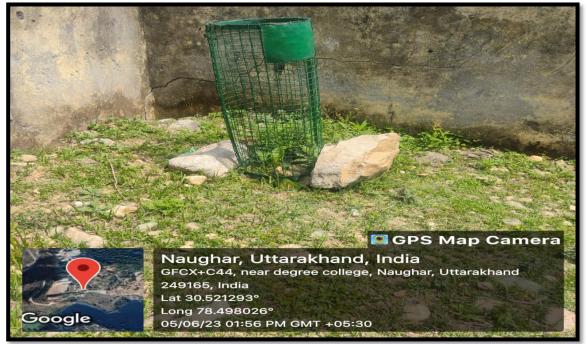

|



# **ENVIRONMENTAL CONSERVATION PRACTICES IN THE CAMPUS AND**

# NEARBY REGIONS









# TREE PLANTATION DRIVE IN THE CAMPUS-







#### TREE GUARD FOR PROTECTING NEWLY PLANTED SAPLINGS





# PLASTIC ALLEVIATION PROGRAM IN AND AROUND THE CAMPUS





# AWARENESS RALLY BY THE NSS UNIT FOR ENVIRONMENTAL CONSERVATION-



## ENVIRONMENTAL AWARENESS RALLY IN PIPLOGI VILLAGE



# ENVIRONMENTAL AWARENESS PROGRAMS IN NAUGHAR VILLAGE









## **CLEANLINESS DRIVE IN JALKUR RIVER REGION**

# जलकुर नदी किनारे चलाया स्वच्छता अभियान

लंबगांव, 8 मार्च (स.ह.)ः राजकीय महाविद्यालय लंबगांव के एनएसएस शिविर के तीसरे दिन स्वयं सेवियों ने पिपलोगी के महड़ देवता मंदिर परिसर और जलकुर नदी किनारे स्वच्छता अभियान चलाया। उन्होंने जल संरक्षण के लिए जन जागरूकता रैली निकाली। स्वयं सेवियों ने लोगों से नदी किनारे कूड़ा न फेकने और पानी की बर्बादी न करने की अपील की। बौद्धिक सत्र में जंतु विज्ञान के डा. मनवीर सिंह कंडारी ने कहा कि जैव-विविधता के संरक्षण एवं संवर्धन में स्वयं सेवियों की महत्वपूर्ण भूमिका होनी