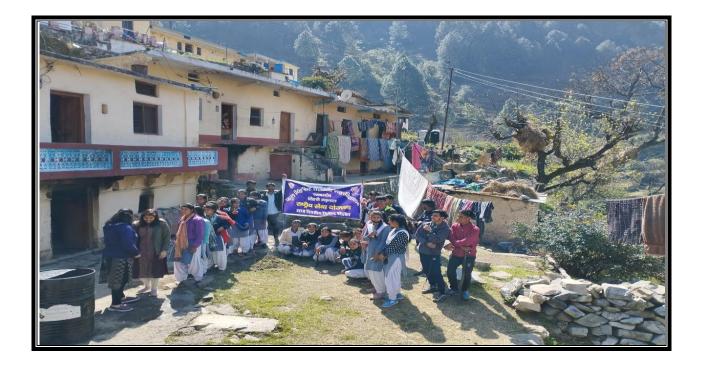

# AWARENESS PROGRAMMES HELD BY THE NSS UNIT IN NAUGHAR REGION-

# **RAISING AWARENESS ABOUT ENVIRONMENTAL PROTECTION-**