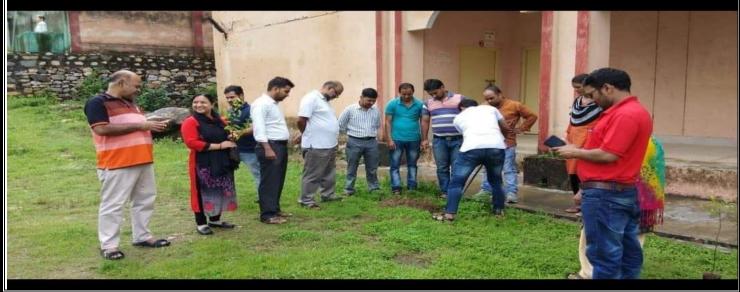

|



# **ENVIRONMENTAL CONSERVATION PRACTICES IN THE CAMPUS AND**

# NEARBY REGIONS









# TREE PLANTATION DRIVE IN THE CAMPUS-







#### TREE GUARD FOR PROTECTING NEWLY PLANTED SAPLINGS





# PLASTIC ALLEVIATION PROGRAM IN AND AROUND THE CAMPUS





# AWARENESS RALLY BY THE NSS UNIT FOR ENVIRONMENTAL CONSERVATION-



## ENVIRONMENTAL AWARENESS RALLY IN PIPLOGI VILLAGE



# ENVIRONMENTAL AWARENESS PROGRAMS IN NAUGHAR VILLAGE









## **CLEANLINESS DRIVE IN JALKUR RIVER REGION**

# जलकुर नदी किनारे चलाया स्वच्छता अभियान

लंबगांव, 8 मार्च (स.ह.)ः राजकीय महाविद्यालय लंबगांव के एनएसएस शिविर के तीसरे दिन स्वयं सेवियों ने पिपलोगी के महड़ देवता मंदिर परिसर और जलकुर नदी किनारे स्वच्छता अभियान चलाया। उन्होंने जल संरक्षण के लिए जन जागरूकता रैली निकाली। स्वयं सेवियों ने लोगों से नदी किनारे कूड़ा न फेकने और पानी की बर्बादी न करने की अपील की। बौद्धिक सत्र में जंतु विज्ञान के डा. मनवीर सिंह कंडारी ने कहा कि जैव-विविधता के संर