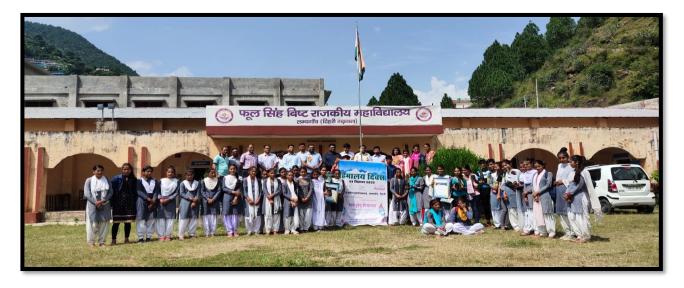

# NAULA FOUNDATION VISITED THE COLLEGE ON HIMALAYA DIWAS (09-09-2022) AND RECOGNIZED THE TIRELESS EFFORTS OF THE INSTITUTION TOWARDS ENVIRONMENTAL CONSERVATION