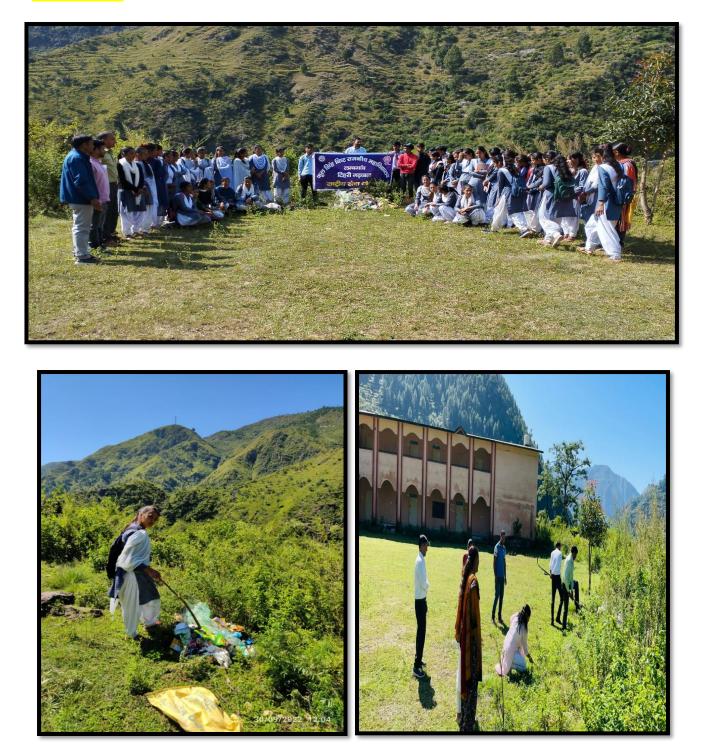

# AWARENESS RALLY BY THE NSS UNIT FOR ENVIRONMENTAL CONSERVATION-

## ENVIRONMENTAL AWARENESS RALLY IN PIPLOGI VILLAGE

# ENVIRONMENTAL AWARENESS PROGRAMS IN NAUGHAR VILLAGE