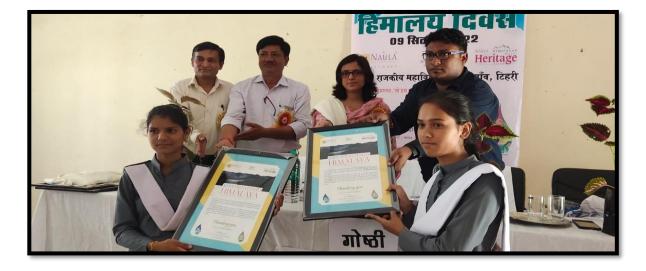

# NAULA FOUNDATION VISITED THE COLLEGE ON HIMALAYA DIWAS (09-09-2022) AND RECOGNIZED THE TIRELESS EFFORTS OF THE INSTITUTION TOWARDS ENVIRONMENTAL CONSERVATION