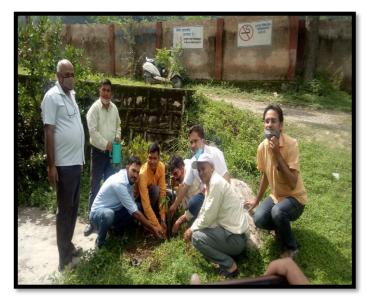

# TREE PLANTATION DRIVE IN THE CAMPUS-

#### TREE GUARD FOR PROTECTING NEWLY PLANTED SAPLINGS