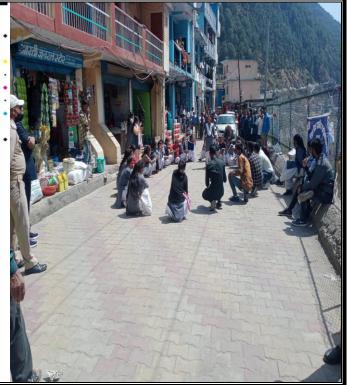

# AWARENESS RALLY BY THE NSS UNIT FOR ENVIRONMENTAL CONSERVATION-

## ENVIRONMENTAL AWARENESS RALLY IN PIPLOGI VILLAGE

# ENVIRONMENTAL AWARENESS PROGRAMS IN NAUGHAR VILLAGE