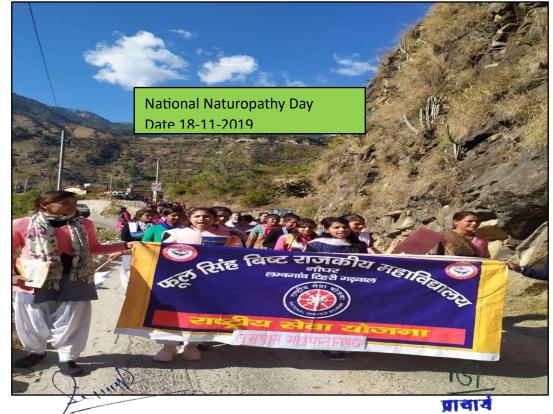

### **3.4.3 (Supporting Documents)**

NSS/RRC programs

| by        | arious<br>y the N | pr<br>Vat       | ogram<br>tional S | s were<br>Service                                                                                                                                                                                                                                                                                                                                                                                                                                                                                                                                                                                                                                                                                                                                                                                                                                                                                                                                                                                                                                                                                                                                                                                                                                                                                                                                                                                                                                                                                                                                                                                                                                                                                                                                                                                                                                                                  | organized in the session 2<br>Scheme and Red Ribbon (            | 017-18, 20<br>Club establ | )18-19, 2019-20, 2020                                       | To Barries       |
|-----------|-------------------|-----------------|-------------------|------------------------------------------------------------------------------------------------------------------------------------------------------------------------------------------------------------------------------------------------------------------------------------------------------------------------------------------------------------------------------------------------------------------------------------------------------------------------------------------------------------------------------------------------------------------------------------------------------------------------------------------------------------------------------------------------------------------------------------------------------------------------------------------------------------------------------------------------------------------------------------------------------------------------------------------------------------------------------------------------------------------------------------------------------------------------------------------------------------------------------------------------------------------------------------------------------------------------------------------------------------------------------------------------------------------------------------------------------------------------------------------------------------------------------------------------------------------------------------------------------------------------------------------------------------------------------------------------------------------------------------------------------------------------------------------------------------------------------------------------------------------------------------------------------------------------------------------------------------------------------------|------------------------------------------------------------------|---------------------------|-------------------------------------------------------------|------------------|
| S         | . No              | D               | ate               | 1                                                                                                                                                                                                                                                                                                                                                                                                                                                                                                                                                                                                                                                                                                                                                                                                                                                                                                                                                                                                                                                                                                                                                                                                                                                                                                                                                                                                                                                                                                                                                                                                                                                                                                                                                                                                                                                                                  | Name of the scheme                                               | Session                   | Name of the activity                                        | Total<br>Student |
| 1.        |                   | 1               | 4 Oct. 2          | and the second sec | Swaccha Bharat Abhiyan                                           | 2017-18                   | Cleanliness and water<br>conservation Program<br>in Naughar | 100              |
|           | 2.                | 28 Dec.<br>2017 |                   | Dec.                                                                                                                                                                                                                                                                                                                                                                                                                                                                                                                                                                                                                                                                                                                                                                                                                                                                                                                                                                                                                                                                                                                                                                                                                                                                                                                                                                                                                                                                                                                                                                                                                                                                                                                                                                                                                                                                               | Cleanliness Drive                                                | 2017-18                   | Cleanliness Program<br>in Naughar                           | 100              |
| R. Harris |                   | (               | 08                | Mar.                                                                                                                                                                                                                                                                                                                                                                                                                                                                                                                                                                                                                                                                                                                                                                                                                                                                                                                                                                                                                                                                                                                                                                                                                                                                                                                                                                                                                                                                                                                                                                                                                                                                                                                                                                                                                                                                               | International Women's Day                                        | 2017-18                   | A rally from college to<br>Nagar Panchayat<br>Lambgaon      | 100              |
|           | 3.                | +               | 31 July           | 2018                                                                                                                                                                                                                                                                                                                                                                                                                                                                                                                                                                                                                                                                                                                                                                                                                                                                                                                                                                                                                                                                                                                                                                                                                                                                                                                                                                                                                                                                                                                                                                                                                                                                                                                                                                                                                                                                               | Tree Plantation Drive in<br>College Premises                     | 2018-19                   | Tree Plantation Drive<br>in Naughar                         | 100              |
| F         | 4.                |                 | 05<br>2019        | Aug.                                                                                                                                                                                                                                                                                                                                                                                                                                                                                                                                                                                                                                                                                                                                                                                                                                                                                                                                                                                                                                                                                                                                                                                                                                                                                                                                                                                                                                                                                                                                                                                                                                                                                                                                                                                                                                                                               | Cleanliness Drive on<br>College Premises                         | 2019-20                   | Cleanliness Campaign<br>(Rally)                             | 100              |
| -         | 5.                | 1               | 03 Sep            | . 2019                                                                                                                                                                                                                                                                                                                                                                                                                                                                                                                                                                                                                                                                                                                                                                                                                                                                                                                                                                                                                                                                                                                                                                                                                                                                                                                                                                                                                                                                                                                                                                                                                                                                                                                                                                                                                                                                             | Cleanliness Campaign                                             | 2019-20                   | Cleanliness, Plantation<br>etc. program in<br>Naughar       | 100              |
| -         | 6.                | •               | 18<br>2019        | Nov.                                                                                                                                                                                                                                                                                                                                                                                                                                                                                                                                                                                                                                                                                                                                                                                                                                                                                                                                                                                                                                                                                                                                                                                                                                                                                                                                                                                                                                                                                                                                                                                                                                                                                                                                                                                                                                                                               | (Rally)                                                          | 2019-20                   | No Smoking<br>Awareness Campaign<br>in Naughar              | 100              |
| Terrore a | 7                 |                 | 21                | Dec.                                                                                                                                                                                                                                                                                                                                                                                                                                                                                                                                                                                                                                                                                                                                                                                                                                                                                                                                                                                                                                                                                                                                                                                                                                                                                                                                                                                                                                                                                                                                                                                                                                                                                                                                                                                                                                                                               | National Naturopathy Day<br>No Smoking Rally in                  | 2019-20                   | No Smoking Rally in<br>Nagar Panchayat                      | 100              |
|           |                   | 3.              | 14 De             |                                                                                                                                                                                                                                                                                                                                                                                                                                                                                                                                                                                                                                                                                                                                                                                                                                                                                                                                                                                                                                                                                                                                                                                                                                                                                                                                                                                                                                                                                                                                                                                                                                                                                                                                                                                                                                                                                    | Nagar Panchayat<br>National Energy<br>Conservation Day           | 2020-21                   | Cleanliness and Water<br>Conservation Program<br>in Naughar | 100              |
|           |                   | 9.              | 15 Fe             | ь 2021                                                                                                                                                                                                                                                                                                                                                                                                                                                                                                                                                                                                                                                                                                                                                                                                                                                                                                                                                                                                                                                                                                                                                                                                                                                                                                                                                                                                                                                                                                                                                                                                                                                                                                                                                                                                                                                                             | Road Safety Awareness<br>Campaign                                | 2020-21                   | Rally from college to<br>Nagar Panchayat<br>Lambgaon        | 100              |
|           |                   | <u>10.</u>      | 08                | Mar                                                                                                                                                                                                                                                                                                                                                                                                                                                                                                                                                                                                                                                                                                                                                                                                                                                                                                                                                                                                                                                                                                                                                                                                                                                                                                                                                                                                                                                                                                                                                                                                                                                                                                                                                                                                                                                                                |                                                                  | 2020-21                   | Rally from college to<br>Nagar Panchayat in<br>Naughar      | 100              |
|           |                   | 11.             | 14                | Dec                                                                                                                                                                                                                                                                                                                                                                                                                                                                                                                                                                                                                                                                                                                                                                                                                                                                                                                                                                                                                                                                                                                                                                                                                                                                                                                                                                                                                                                                                                                                                                                                                                                                                                                                                                                                                                                                                | International Women's Day<br>National Energy<br>Conservation Day | 2021-22                   | Cleanliness and Water                                       | 100              |