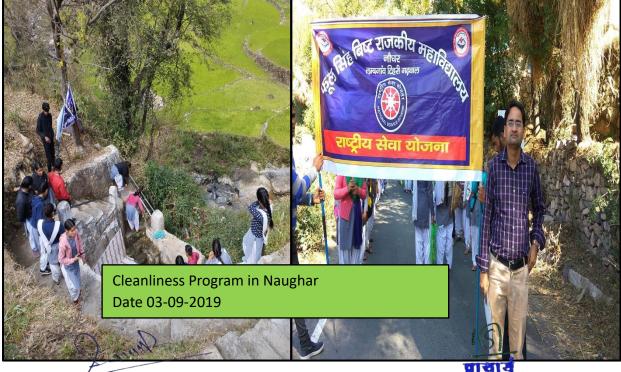

### **3.4.3 (Supporting Documents)**

NSS/RRC programs

| by        | arious<br>y the N | pr<br>Vat       | ogram<br>tional S | s were<br>Service                                                                                                                                                                                                                                                                                                                                                                                                                                                                                                                                                                                                                                                                                                                                                                                                                                                                                                                                                                                                                                                                                                                                                                                                                                                                                                                                                                                                                                                                                                                                                                                                                                                                                                                                                                                                                                                                  | organized in the session 2<br>Scheme and Red Ribbon (            | 017-18, 20<br>Club establ | )18-19, 2019-20, 2020                                       | To Barries       |
|-----------|-------------------|-----------------|-------------------|------------------------------------------------------------------------------------------------------------------------------------------------------------------------------------------------------------------------------------------------------------------------------------------------------------------------------------------------------------------------------------------------------------------------------------------------------------------------------------------------------------------------------------------------------------------------------------------------------------------------------------------------------------------------------------------------------------------------------------------------------------------------------------------------------------------------------------------------------------------------------------------------------------------------------------------------------------------------------------------------------------------------------------------------------------------------------------------------------------------------------------------------------------------------------------------------------------------------------------------------------------------------------------------------------------------------------------------------------------------------------------------------------------------------------------------------------------------------------------------------------------------------------------------------------------------------------------------------------------------------------------------------------------------------------------------------------------------------------------------------------------------------------------------------------------------------------------------------------------------------------------|------------------------------------------------------------------|---------------------------|-------------------------------------------------------------|------------------|
| S         | . No              | D               | ate               | 1                                                                                                                                                                                                                                                                                                                                                                                                                                                                                                                                                                                                                                                                                                                                                                                                                                                                                                                                                                                                                                                                                                                                                                                                                                                                                                                                                                                                                                                                                                                                                                                                                                                                                                                                                                                                                                                                                  | Name of the scheme                                               | Session                   | Name of the activity                                        | Total<br>Student |
| 1.        |                   | 1               | 4 Oct. 2          | and the second sec | Swaccha Bharat Abhiyan                                           | 2017-18                   | Cleanliness and water<br>conservation Program<br>in Naughar | 100              |
|           | 2.                | 28 Dec.<br>2017 |                   | Dec.                                                                                                                                                                                                                                                                                                                                                                                                                                                                                                                                                                                                                                                                                                                                                                                                                                                                                                                                                                                                                                                                                                                                                                                                                                                                                                                                                                                                                                                                                                                                                                                                                                                                                                                                                                                                                                                                               | Cleanliness Drive                                                | 2017-18                   | Cleanliness Program<br>in Naughar                           | 100              |
| R. Harris |                   | (               | 08                | Mar.                                                                                                                                                                                                                                                                                                                                                                                                                                                                                                                                                                                                                                                                                                                                                                                                                                                                                                                                                                                                                                                                                                                                                                                                                                                                                                                                                                                                                                                                                                                                                                                                                                                                                                                                                                                                                                                                               | International Women's Day                                        | 2017-18                   | A rally from college to<br>Nagar Panchayat<br>Lambgaon      | 100              |
|           | 3.                | +               | 31 July           | 2018                                                                                                                                                                                                                                                                                                                                                                                                                                                                                                                                                                                                                                                                                                                                                                                                                                                                                                                                                                                                                                                                                                                                                                                                                                                                                                                                                                                                                                                                                                                                                                                                                                                                                                                                                                                                                                                                               | Tree Plantation Drive in<br>College Premises                     | 2018-19                   | Tree Plantation Drive<br>in Naughar                         | 100              |
| F         | 4.                |                 | 05<br>2019        | Aug.                                                                                                                                                                                                                                                                                                                                                                                                                                                                                                                                                                                                                                                                                                                                                                                                                                                                                                                                                                                                                                                                                                                                                                                                                                                                                                                                                                                                                                                                                                                                                                                                                                                                                                                                                                                                                                                                               | Cleanliness Drive on<br>College Premises                         | 2019-20                   | Cleanliness Campaign<br>(Rally)                             | 100              |
| -         | 5.                | 1               | 03 Sep            | . 2019                                                                                                                                                                                                                                                                                                                                                                                                                                                                                                                                                                                                                                                                                                                                                                                                                                                                                                                                                                                                                                                                                                                                                                                                                                                                                                                                                                                                                                                                                                                                                                                                                                                                                                                                                                                                                                                                             | Cleanliness Campaign                                             | 2019-20                   | Cleanliness, Plantation<br>etc. program in<br>Naughar       | 100              |
| -         | 6.                | •               | 18<br>2019        | Nov.                                                                                                                                                                                                                                                                                                                                                                                                                                                                                                                                                                                                                                                                                                                                                                                                                                                                                                                                                                                                                                                                                                                                                                                                                                                                                                                                                                                                                                                                                                                                                                                                                                                                                                                                                                                                                                                                               | (Rally)                                                          | 2019-20                   | No Smoking<br>Awareness Campaign<br>in Naughar              | 100              |
| Terrore a | 7                 |                 | 21                | Dec.                                                                                                                                                                                                                                                                                                                                                                                                                                                                                                                                                                                                                                                                                                                                                                                                                                                                                                                                                                                                                                                                                                                                                                                                                                                                                                                                                                                                                                                                                                                                                                                                                                                                                                                                                                                                                                                                               | National Naturopathy Day<br>No Smoking Rally in                  | 2019-20                   | No Smoking Rally in<br>Nagar Panchayat                      | 100              |
|           |                   | 3.              | 14 De             |                                                                                                                                                                                                                                                                                                                                                                                                                                                                                                                                                                                                                                                                                                                                                                                                                                                                                                                                                                                                                                                                                                                                                                                                                                                                                                                                                                                                                                                                                                                                                                                                                                                                                                                                                                                                                                                                                    | Nagar Panchayat<br>National Energy<br>Conservation Day           | 2020-21                   | Cleanliness and Water<br>Conservation Program<br>in Naughar | 100              |
|           |                   | 9.              | 15 Fe             | ь 2021                                                                                                                                                                                                                                                                                                                                                                                                                                                                                                                                                                                                                                                                                                                                                                                                                                                                                                                                                                                                                                                                                                                                                                                                                                                                                                                                                                                                                                                                                                                                                                                                                                                                                                                                                                                                                                                                             | Road Safety Awareness<br>Campaign                                | 2020-21                   | Rally from college to<br>Nagar Panchayat<br>Lambgaon        | 100              |
|           |                   | <u>10.</u>      | 08                | Mar                                                                                                                                                                                                                                                                                                                                                                                                                                                                                                                                                                                                                                                                                                                                                                                                                                                                                                                                                                                                                                                                                                                                                                                                                                                                                                                                                                                                                                                                                                                                                                                                                                                                                                                                                                                                                                                                                |                                                                  | 2020-21                   | Rally from college to<br>Nagar Panchayat in<br>Naughar      | 100              |
|           |                   | 11.             | 14                | Dec                                                                                                                                                                                                                                                                                                                                                                                                                                                                                                                                                                                                                                                                                                                                                                                                                                                                                                                                                                                                                                                                                                                                                                                                                                                                                                                                                                                                                                                                                                                                                                                                                                                                                                                                                                                                                                                                                | International Women's Day<br>National Energy<br>Conservation Day | 2021-22                   | Cleanliness and Water                                       | 100              |