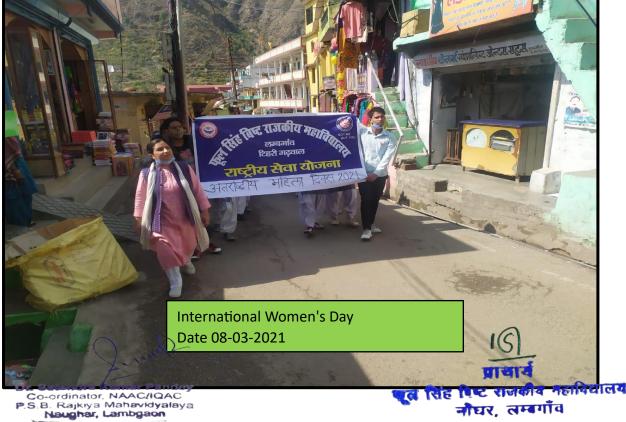

### **3.4.3 (Supporting Documents)**

NSS/RRC programs

| by        | arious<br>y the N | pr<br>Vat       | ogram<br>tional S | s were<br>Service                                                                                                                                                                                                                                                                                                                                                                                                                                                                                                                                                                                                                                                                                                                                                                                                                                                                                                                                                                                                                                                                                                                                                                                                                                                                                                                                                                                                                                                                                                                                                                                                                                                                                                                                                                                                                                                                  | organized in the session 2<br>Scheme and Red Ribbon (            | 017-18, 20<br>Club establ | )18-19, 2019-20, 2020                                       | To Barries       |
|-----------|-------------------|-----------------|-------------------|------------------------------------------------------------------------------------------------------------------------------------------------------------------------------------------------------------------------------------------------------------------------------------------------------------------------------------------------------------------------------------------------------------------------------------------------------------------------------------------------------------------------------------------------------------------------------------------------------------------------------------------------------------------------------------------------------------------------------------------------------------------------------------------------------------------------------------------------------------------------------------------------------------------------------------------------------------------------------------------------------------------------------------------------------------------------------------------------------------------------------------------------------------------------------------------------------------------------------------------------------------------------------------------------------------------------------------------------------------------------------------------------------------------------------------------------------------------------------------------------------------------------------------------------------------------------------------------------------------------------------------------------------------------------------------------------------------------------------------------------------------------------------------------------------------------------------------------------------------------------------------|------------------------------------------------------------------|---------------------------|-------------------------------------------------------------|------------------|
| S         | . No              | D               | ate               | 1                                                                                                                                                                                                                                                                                                                                                                                                                                                                                                                                                                                                                                                                                                                                                                                                                                                                                                                                                                                                                                                                                                                                                                                                                                                                                                                                                                                                                                                                                                                                                                                                                                                                                                                                                                                                                                                                                  | Name of the scheme                                               | Session                   | Name of the activity                                        | Total<br>Student |
| 1.        |                   | 1               | 4 Oct. 2          | and the second sec | Swaccha Bharat Abhiyan                                           | 2017-18                   | Cleanliness and water<br>conservation Program<br>in Naughar | 100              |
|           | 2.                | 28 Dec.<br>2017 |                   | Dec.                                                                                                                                                                                                                                                                                                                                                                                                                                                                                                                                                                                                                                                                                                                                                                                                                                                                                                                                                                                                                                                                                                                                                                                                                                                                                                                                                                                                                                                                                                                                                                                                                                                                                                                                                                                                                                                                               | Cleanliness Drive                                                | 2017-18                   | Cleanliness Program<br>in Naughar                           | 100              |
| R. Harris |                   | (               | 08                | Mar.                                                                                                                                                                                                                                                                                                                                                                                                                                                                                                                                                                                                                                                                                                                                                                                                                                                                                                                                                                                                                                                                                                                                                                                                                                                                                                                                                                                                                                                                                                                                                                                                                                                                                                                                                                                                                                                                               | International Women's Day                                        | 2017-18                   | A rally from college to<br>Nagar Panchayat<br>Lambgaon      | 100              |
|           | 3.                | +               | 31 July           | 2018                                                                                                                                                                                                                                                                                                                                                                                                                                                                                                                                                                                                                                                                                                                                                                                                                                                                                                                                                                                                                                                                                                                                                                                                                                                                                                                                                                                                                                                                                                                                                                                                                                                                                                                                                                                                                                                                               | Tree Plantation Drive in<br>College Premises                     | 2018-19                   | Tree Plantation Drive<br>in Naughar                         | 100              |
| F         | 4.                |                 | 05<br>2019        | Aug.                                                                                                                                                                                                                                                                                                                                                                                                                                                                                                                                                                                                                                                                                                                                                                                                                                                                                                                                                                                                                                                                                                                                                                                                                                                                                                                                                                                                                                                                                                                                                                                                                                                                                                                                                                                                                                                                               | Cleanliness Drive on<br>College Premises                         | 2019-20                   | Cleanliness Campaign<br>(Rally)                             | 100              |
| -         | 5.                | 1               | 03 Sep            | . 2019                                                                                                                                                                                                                                                                                                                                                                                                                                                                                                                                                                                                                                                                                                                                                                                                                                                                                                                                                                                                                                                                                                                                                                                                                                                                                                                                                                                                                                                                                                                                                                                                                                                                                                                                                                                                                                                                             | Cleanliness Campaign                                             | 2019-20                   | Cleanliness, Plantation<br>etc. program in<br>Naughar       | 100              |
| -         | 6.                | •               | 18<br>2019        | Nov.                                                                                                                                                                                                                                                                                                                                                                                                                                                                                                                                                                                                                                                                                                                                                                                                                                                                                                                                                                                                                                                                                                                                                                                                                                                                                                                                                                                                                                                                                                                                                                                                                                                                                                                                                                                                                                                                               | (Rally)                                                          | 2019-20                   | No Smoking<br>Awareness Campaign<br>in Naughar              | 100              |
| Terrore a | 7                 |                 | 21                | Dec.                                                                                                                                                                                                                                                                                                                                                                                                                                                                                                                                                                                                                                                                                                                                                                                                                                                                                                                                                                                                                                                                                                                                                                                                                                                                                                                                                                                                                                                                                                                                                                                                                                                                                                                                                                                                                                                                               | National Naturopathy Day<br>No Smoking Rally in                  | 2019-20                   | No Smoking Rally in<br>Nagar Panchayat                      | 100              |
|           |                   | 3.              | 14 De             |                                                                                                                                                                                                                                                                                                                                                                                                                                                                                                                                                                                                                                                                                                                                                                                                                                                                                                                                                                                                                                                                                                                                                                                                                                                                                                                                                                                                                                                                                                                                                                                                                                                                                                                                                                                                                                                                                    | Nagar Panchayat<br>National Energy<br>Conservation Day           | 2020-21                   | Cleanliness and Water<br>Conservation Program<br>in Naughar | 100              |
|           |                   | 9.              | 15 Fe             | ь 2021                                                                                                                                                                                                                                                                                                                                                                                                                                                                                                                                                                                                                                                                                                                                                                                                                                                                                                                                                                                                                                                                                                                                                                                                                                                                                                                                                                                                                                                                                                                                                                                                                                                                                                                                                                                                                                                                             | Road Safety Awareness<br>Campaign                                | 2020-21                   | Rally from college to<br>Nagar Panchayat<br>Lambgaon        | 100              |
|           |                   | <u>10.</u>      | 08                | Mar                                                                                                                                                                                                                                                                                                                                                                                                                                                                                                                                                                                                                                                                                                                                                                                                                                                                                                                                                                                                                                                                                                                                                                                                                                                                                                                                                                                                                                                                                                                                                                                                                                                                                                                                                                                                                                                                                |                                                                  | 2020-21                   | Rally from college to<br>Nagar Panchayat in<br>Naughar      | 100              |
|           |                   | 11.             | 14                | Dec                                                                                                                                                                                                                                                                                                                                                                                                                                                                                                                                                                                                                                                                                                                                                                                                                                                                                                                                                                                                                                                                                                                                                                                                                                                                                                                                                                                                                                                                                                                                                                                                                                                                                                                                                                                                                                                                                | International Women's Day<br>National Energy<br>Conservation Day | 2021-22                   | Cleanliness and Water                                       | 100              |

पूल सिंह पिष्ट राजकीय महाविद्यालय नोघर, लम्बगाँव

राष्ट्रीय मेना मोजना फूल सिंह बिष्ट राजकीय महाविद्यालय नेघट, लम्बगाँव (रि.२२) 06.03.2018 सूचना महाविधालय के मजास्त स्वयं सेवी हात हात्राओं की सूचित किया जाता है कि दिताडु 08.03.2012 को इंटर्राष्ट्रीय महिला दिवह के उपलब्ध में एउ - दिवसीय स्त्रीविर होना मुनिब्बिन है। स्रिविर के कोर्गत महाविद्यालय परिसर ये नगर पेचायर नस्वयांव रेक रैला निडाली जारूजी। - अगः समस्त स्वयतेश अपनी उपास्थिप्र सुनिच्चित करें। ्रमान :- महाविद्यालय परिषट ही नगर फ्यायत लम्बगांव मत्राय !- 10:30 gate आर्या में ADILIAST BIEIGDIL कूल सिंह विष्ट राजकीय महाविद्यालय नौघर, लम्बगाँव भा जोडवा राजित काउलगांव राजसराज्याण्डा