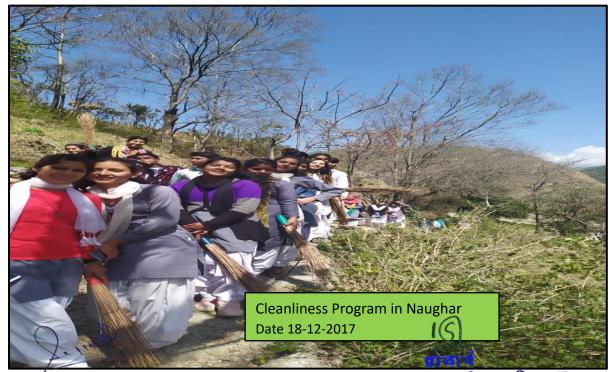

### **3.4.3 (Supporting Documents)**

NSS/RRC programs

| by        | arious<br>y the N | pr<br>Vat       | ogram<br>tional S | s were<br>Service                                                                                                                                                                                                                                                                                                                                                                                                                                                                                                                                                                                                                                                                                                                                                                                                                                                                                                                                                                                                                                                                                                                                                                                                                                                                                                                                                                                                                                                                                                                                                                                                                                                                                                                                                                                                                                                                  | organized in the session 2<br>Scheme and Red Ribbon (            | 017-18, 20<br>Club establ | )18-19, 2019-20, 2020                                       | To Barries       |
|-----------|-------------------|-----------------|-------------------|------------------------------------------------------------------------------------------------------------------------------------------------------------------------------------------------------------------------------------------------------------------------------------------------------------------------------------------------------------------------------------------------------------------------------------------------------------------------------------------------------------------------------------------------------------------------------------------------------------------------------------------------------------------------------------------------------------------------------------------------------------------------------------------------------------------------------------------------------------------------------------------------------------------------------------------------------------------------------------------------------------------------------------------------------------------------------------------------------------------------------------------------------------------------------------------------------------------------------------------------------------------------------------------------------------------------------------------------------------------------------------------------------------------------------------------------------------------------------------------------------------------------------------------------------------------------------------------------------------------------------------------------------------------------------------------------------------------------------------------------------------------------------------------------------------------------------------------------------------------------------------|------------------------------------------------------------------|---------------------------|-------------------------------------------------------------|------------------|
| S         | . No              | D               | ate               | 1                                                                                                                                                                                                                                                                                                                                                                                                                                                                                                                                                                                                                                                                                                                                                                                                                                                                                                                                                                                                                                                                                                                                                                                                                                                                                                                                                                                                                                                                                                                                                                                                                                                                                                                                                                                                                                                                                  | Name of the scheme                                               | Session                   | Name of the activity                                        | Total<br>Student |
| 1.        |                   | 1               | 4 Oct. 2          | and the second sec | Swaccha Bharat Abhiyan                                           | 2017-18                   | Cleanliness and water<br>conservation Program<br>in Naughar | 100              |
|           | 2.                | 28 Dec.<br>2017 |                   | Dec.                                                                                                                                                                                                                                                                                                                                                                                                                                                                                                                                                                                                                                                                                                                                                                                                                                                                                                                                                                                                                                                                                                                                                                                                                                                                                                                                                                                                                                                                                                                                                                                                                                                                                                                                                                                                                                                                               | Cleanliness Drive                                                | 2017-18                   | Cleanliness Program<br>in Naughar                           | 100              |
| R. Harris |                   | (               | 08                | Mar.                                                                                                                                                                                                                                                                                                                                                                                                                                                                                                                                                                                                                                                                                                                                                                                                                                                                                                                                                                                                                                                                                                                                                                                                                                                                                                                                                                                                                                                                                                                                                                                                                                                                                                                                                                                                                                                                               | International Women's Day                                        | 2017-18                   | A rally from college to<br>Nagar Panchayat<br>Lambgaon      | 100              |
|           | 3.                | +               | 31 July           | 2018                                                                                                                                                                                                                                                                                                                                                                                                                                                                                                                                                                                                                                                                                                                                                                                                                                                                                                                                                                                                                                                                                                                                                                                                                                                                                                                                                                                                                                                                                                                                                                                                                                                                                                                                                                                                                                                                               | Tree Plantation Drive in<br>College Premises                     | 2018-19                   | Tree Plantation Drive<br>in Naughar                         | 100              |
| F         | 4.                |                 | 05<br>2019        | Aug.                                                                                                                                                                                                                                                                                                                                                                                                                                                                                                                                                                                                                                                                                                                                                                                                                                                                                                                                                                                                                                                                                                                                                                                                                                                                                                                                                                                                                                                                                                                                                                                                                                                                                                                                                                                                                                                                               | Cleanliness Drive on<br>College Premises                         | 2019-20                   | Cleanliness Campaign<br>(Rally)                             | 100              |
| -         | 5.                | 1               | 03 Sep            | . 2019                                                                                                                                                                                                                                                                                                                                                                                                                                                                                                                                                                                                                                                                                                                                                                                                                                                                                                                                                                                                                                                                                                                                                                                                                                                                                                                                                                                                                                                                                                                                                                                                                                                                                                                                                                                                                                                                             | Cleanliness Campaign                                             | 2019-20                   | Cleanliness, Plantation<br>etc. program in<br>Naughar       | 100              |
| -         | 6.                | •               | 18<br>2019        | Nov.                                                                                                                                                                                                                                                                                                                                                                                                                                                                                                                                                                                                                                                                                                                                                                                                                                                                                                                                                                                                                                                                                                                                                                                                                                                                                                                                                                                                                                                                                                                                                                                                                                                                                                                                                                                                                                                                               | (Rally)                                                          | 2019-20                   | No Smoking<br>Awareness Campaign<br>in Naughar              | 100              |
| Terrore a | 7                 |                 | 21                | Dec.                                                                                                                                                                                                                                                                                                                                                                                                                                                                                                                                                                                                                                                                                                                                                                                                                                                                                                                                                                                                                                                                                                                                                                                                                                                                                                                                                                                                                                                                                                                                                                                                                                                                                                                                                                                                                                                                               | National Naturopathy Day<br>No Smoking Rally in                  | 2019-20                   | No Smoking Rally in<br>Nagar Panchayat                      | 100              |
|           |                   | 3.              | 14 De             |                                                                                                                                                                                                                                                                                                                                                                                                                                                                                                                                                                                                                                                                                                                                                                                                                                                                                                                                                                                                                                                                                                                                                                                                                                                                                                                                                                                                                                                                                                                                                                                                                                                                                                                                                                                                                                                                                    | Nagar Panchayat<br>National Energy<br>Conservation Day           | 2020-21                   | Cleanliness and Water<br>Conservation Program<br>in Naughar | 100              |
|           |                   | 9.              | 15 Fe             | ь 2021                                                                                                                                                                                                                                                                                                                                                                                                                                                                                                                                                                                                                                                                                                                                                                                                                                                                                                                                                                                                                                                                                                                                                                                                                                                                                                                                                                                                                                                                                                                                                                                                                                                                                                                                                                                                                                                                             | Road Safety Awareness<br>Campaign                                | 2020-21                   | Rally from college to<br>Nagar Panchayat<br>Lambgaon        | 100              |
|           |                   | <u>10.</u>      | 08                | Mar                                                                                                                                                                                                                                                                                                                                                                                                                                                                                                                                                                                                                                                                                                                                                                                                                                                                                                                                                                                                                                                                                                                                                                                                                                                                                                                                                                                                                                                                                                                                                                                                                                                                                                                                                                                                                                                                                |                                                                  | 2020-21                   | Rally from college to<br>Nagar Panchayat in<br>Naughar      | 100              |
|           |                   | 11.             | 14                | Dec                                                                                                                                                                                                                                                                                                                                                                                                                                                                                                                                                                                                                                                                                                                                                                                                                                                                                                                                                                                                                                                                                                                                                                                                                                                                                                                                                                                                                                                                                                                                                                                                                                                                                                                                                                                                                                                                                | International Women's Day<br>National Energy<br>Conservation Day | 2021-22                   | Cleanliness and Water                                       | 100              |

पूत सिंह पिष्ट राजकीय महाविद्यालय नौधर, लम्बगाँव

चार्ध्रीय सेवां मोजना फूल सिंह लिष्ट राजकीय महाविद्यालय नीबर, लम्बगाँव 140 26.12.2017 न्तूचना महाविद्यालय के समस्त स्वयंभवी हास-हाराजों की साचित किया जाता है कि दिनाइ 20.12.2017 को NSS ई काई के एक हिवसीय निभनित स्तिनिट के कोतर्गत ग्राम-नोबर में स्वय्हता कार्यक्रम का आयोजन होना सुनिचित है। - अतः समात्र स्वर्थसेवी 10:30 प्रवीक में भद्दविद्यालय में इपाखित होना मुनिचित कें। जामा में Simanal Siteraria पाचार्य । <u>भावार्य</u> मावार्य फूल सिंह विष्ट राजकीय महाविद्यालय नोघर, लम्बगॉव