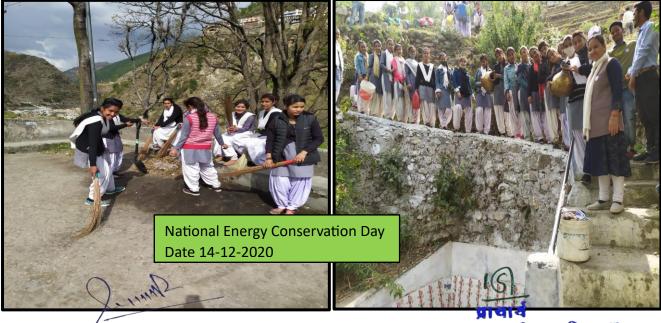

### **3.4.3 (Supporting Documents)**

NSS/RRC programs

| by        | arious<br>y the N | pr<br>Vat       | ogram<br>tional S | s were<br>Service                                                                                                                                                                                                                                                                                                                                                                                                                                                                                                                                                                                                                                                                                                                                                                                                                                                                                                                                                                                                                                                                                                                                                                                                                                                                                                                                                                                                                                                                                                                                                                                                                                                                                                                                                                                                                                                                  | organized in the session 2<br>Scheme and Red Ribbon (            | 017-18, 20<br>Club establ | )18-19, 2019-20, 2020                                       | To Barries       |
|-----------|-------------------|-----------------|-------------------|------------------------------------------------------------------------------------------------------------------------------------------------------------------------------------------------------------------------------------------------------------------------------------------------------------------------------------------------------------------------------------------------------------------------------------------------------------------------------------------------------------------------------------------------------------------------------------------------------------------------------------------------------------------------------------------------------------------------------------------------------------------------------------------------------------------------------------------------------------------------------------------------------------------------------------------------------------------------------------------------------------------------------------------------------------------------------------------------------------------------------------------------------------------------------------------------------------------------------------------------------------------------------------------------------------------------------------------------------------------------------------------------------------------------------------------------------------------------------------------------------------------------------------------------------------------------------------------------------------------------------------------------------------------------------------------------------------------------------------------------------------------------------------------------------------------------------------------------------------------------------------|------------------------------------------------------------------|---------------------------|-------------------------------------------------------------|------------------|
| S         | . No              | D               | ate               | 1                                                                                                                                                                                                                                                                                                                                                                                                                                                                                                                                                                                                                                                                                                                                                                                                                                                                                                                                                                                                                                                                                                                                                                                                                                                                                                                                                                                                                                                                                                                                                                                                                                                                                                                                                                                                                                                                                  | Name of the scheme                                               | Session                   | Name of the activity                                        | Total<br>Student |
| 1.        |                   | 1               | 4 Oct. 2          | and the second sec | Swaccha Bharat Abhiyan                                           | 2017-18                   | Cleanliness and water<br>conservation Program<br>in Naughar | 100              |
|           | 2.                | 28 Dec.<br>2017 |                   | Dec.                                                                                                                                                                                                                                                                                                                                                                                                                                                                                                                                                                                                                                                                                                                                                                                                                                                                                                                                                                                                                                                                                                                                                                                                                                                                                                                                                                                                                                                                                                                                                                                                                                                                                                                                                                                                                                                                               | Cleanliness Drive                                                | 2017-18                   | Cleanliness Program<br>in Naughar                           | 100              |
| R. Harris |                   | (               | 08                | Mar.                                                                                                                                                                                                                                                                                                                                                                                                                                                                                                                                                                                                                                                                                                                                                                                                                                                                                                                                                                                                                                                                                                                                                                                                                                                                                                                                                                                                                                                                                                                                                                                                                                                                                                                                                                                                                                                                               | International Women's Day                                        | 2017-18                   | A rally from college to<br>Nagar Panchayat<br>Lambgaon      | 100              |
|           | 3.                | +               | 31 July           | 2018                                                                                                                                                                                                                                                                                                                                                                                                                                                                                                                                                                                                                                                                                                                                                                                                                                                                                                                                                                                                                                                                                                                                                                                                                                                                                                                                                                                                                                                                                                                                                                                                                                                                                                                                                                                                                                                                               | Tree Plantation Drive in<br>College Premises                     | 2018-19                   | Tree Plantation Drive<br>in Naughar                         | 100              |
| F         | 4.                |                 | 05<br>2019        | Aug.                                                                                                                                                                                                                                                                                                                                                                                                                                                                                                                                                                                                                                                                                                                                                                                                                                                                                                                                                                                                                                                                                                                                                                                                                                                                                                                                                                                                                                                                                                                                                                                                                                                                                                                                                                                                                                                                               | Cleanliness Drive on<br>College Premises                         | 2019-20                   | Cleanliness Campaign<br>(Rally)                             | 100              |
| -         | 5.                | 1               | 03 Sep            | . 2019                                                                                                                                                                                                                                                                                                                                                                                                                                                                                                                                                                                                                                                                                                                                                                                                                                                                                                                                                                                                                                                                                                                                                                                                                                                                                                                                                                                                                                                                                                                                                                                                                                                                                                                                                                                                                                                                             | Cleanliness Campaign                                             | 2019-20                   | Cleanliness, Plantation<br>etc. program in<br>Naughar       | 100              |
| -         | 6.                | •               | 18<br>2019        | Nov.                                                                                                                                                                                                                                                                                                                                                                                                                                                                                                                                                                                                                                                                                                                                                                                                                                                                                                                                                                                                                                                                                                                                                                                                                                                                                                                                                                                                                                                                                                                                                                                                                                                                                                                                                                                                                                                                               | (Rally)                                                          | 2019-20                   | No Smoking<br>Awareness Campaign<br>in Naughar              | 100              |
| Terrore a | 7                 |                 | 21                | Dec.                                                                                                                                                                                                                                                                                                                                                                                                                                                                                                                                                                                                                                                                                                                                                                                                                                                                                                                                                                                                                                                                                                                                                                                                                                                                                                                                                                                                                                                                                                                                                                                                                                                                                                                                                                                                                                                                               | National Naturopathy Day<br>No Smoking Rally in                  | 2019-20                   | No Smoking Rally in<br>Nagar Panchayat                      | 100              |
|           |                   | 3.              | 14 De             |                                                                                                                                                                                                                                                                                                                                                                                                                                                                                                                                                                                                                                                                                                                                                                                                                                                                                                                                                                                                                                                                                                                                                                                                                                                                                                                                                                                                                                                                                                                                                                                                                                                                                                                                                                                                                                                                                    | Nagar Panchayat<br>National Energy<br>Conservation Day           | 2020-21                   | Cleanliness and Water<br>Conservation Program<br>in Naughar | 100              |
|           |                   | 9.              | 15 Fe             | ь 2021                                                                                                                                                                                                                                                                                                                                                                                                                                                                                                                                                                                                                                                                                                                                                                                                                                                                                                                                                                                                                                                                                                                                                                                                                                                                                                                                                                                                                                                                                                                                                                                                                                                                                                                                                                                                                                                                             | Road Safety Awareness<br>Campaign                                | 2020-21                   | Rally from college to<br>Nagar Panchayat<br>Lambgaon        | 100              |
|           |                   | <u>10.</u>      | 08                | Mar                                                                                                                                                                                                                                                                                                                                                                                                                                                                                                                                                                                                                                                                                                                                                                                                                                                                                                                                                                                                                                                                                                                                                                                                                                                                                                                                                                                                                                                                                                                                                                                                                                                                                                                                                                                                                                                                                |                                                                  | 2020-21                   | Rally from college to<br>Nagar Panchayat in<br>Naughar      | 100              |
|           |                   | 11.             | 14                | Dec                                                                                                                                                                                                                                                                                                                                                                                                                                                                                                                                                                                                                                                                                                                                                                                                                                                                                                                                                                                                                                                                                                                                                                                                                                                                                                                                                                                                                                                                                                                                                                                                                                                                                                                                                                                                                                                                                | International Women's Day<br>National Energy<br>Conservation Day | 2021-22                   | Cleanliness and Water                                       | 100              |