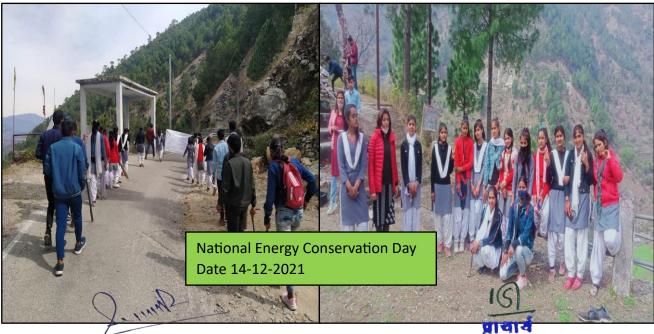

### **3.4.3 (Supporting Documents)**

NSS/RRC programs

| by        | arious<br>y the N | pr<br>Vat       | ogram<br>tional S | s were<br>Service                                                                                                                                                                                                                                                                                                                                                                                                                                                                                                                                                                                                                                                                                                                                                                                                                                                                                                                                                                                                                                                                                                                                                                                                                                                                                                                                                                                                                                                                                                                                                                                                                                                                                                                                                                                                                                                                  | organized in the session 2<br>Scheme and Red Ribbon (            | 017-18, 20<br>Club establ | )18-19, 2019-20, 2020                                       | To Barries       |
|-----------|-------------------|-----------------|-------------------|------------------------------------------------------------------------------------------------------------------------------------------------------------------------------------------------------------------------------------------------------------------------------------------------------------------------------------------------------------------------------------------------------------------------------------------------------------------------------------------------------------------------------------------------------------------------------------------------------------------------------------------------------------------------------------------------------------------------------------------------------------------------------------------------------------------------------------------------------------------------------------------------------------------------------------------------------------------------------------------------------------------------------------------------------------------------------------------------------------------------------------------------------------------------------------------------------------------------------------------------------------------------------------------------------------------------------------------------------------------------------------------------------------------------------------------------------------------------------------------------------------------------------------------------------------------------------------------------------------------------------------------------------------------------------------------------------------------------------------------------------------------------------------------------------------------------------------------------------------------------------------|------------------------------------------------------------------|---------------------------|-------------------------------------------------------------|------------------|
| S         | . No              | D               | ate               | 1                                                                                                                                                                                                                                                                                                                                                                                                                                                                                                                                                                                                                                                                                                                                                                                                                                                                                                                                                                                                                                                                                                                                                                                                                                                                                                                                                                                                                                                                                                                                                                                                                                                                                                                                                                                                                                                                                  | Name of the scheme                                               | Session                   | Name of the activity                                        | Total<br>Student |
| 1.        |                   | 1               | 4 Oct. 2          | and the second sec | Swaccha Bharat Abhiyan                                           | 2017-18                   | Cleanliness and water<br>conservation Program<br>in Naughar | 100              |
|           | 2.                | 28 Dec.<br>2017 |                   | Dec.                                                                                                                                                                                                                                                                                                                                                                                                                                                                                                                                                                                                                                                                                                                                                                                                                                                                                                                                                                                                                                                                                                                                                                                                                                                                                                                                                                                                                                                                                                                                                                                                                                                                                                                                                                                                                                                                               | Cleanliness Drive                                                | 2017-18                   | Cleanliness Program<br>in Naughar                           | 100              |
| R. Harris |                   | (               | 08                | Mar.                                                                                                                                                                                                                                                                                                                                                                                                                                                                                                                                                                                                                                                                                                                                                                                                                                                                                                                                                                                                                                                                                                                                                                                                                                                                                                                                                                                                                                                                                                                                                                                                                                                                                                                                                                                                                                                                               | International Women's Day                                        | 2017-18                   | A rally from college to<br>Nagar Panchayat<br>Lambgaon      | 100              |
|           | 3.                | +               | 31 July           | 2018                                                                                                                                                                                                                                                                                                                                                                                                                                                                                                                                                                                                                                                                                                                                                                                                                                                                                                                                                                                                                                                                                                                                                                                                                                                                                                                                                                                                                                                                                                                                                                                                                                                                                                                                                                                                                                                                               | Tree Plantation Drive in<br>College Premises                     | 2018-19                   | Tree Plantation Drive<br>in Naughar                         | 100              |
| F         | 4.                |                 | 05<br>2019        | Aug.                                                                                                                                                                                                                                                                                                                                                                                                                                                                                                                                                                                                                                                                                                                                                                                                                                                                                                                                                                                                                                                                                                                                                                                                                                                                                                                                                                                                                                                                                                                                                                                                                                                                                                                                                                                                                                                                               | Cleanliness Drive on<br>College Premises                         | 2019-20                   | Cleanliness Campaign<br>(Rally)                             | 100              |
| -         | 5.                | 1               | 03 Sep            | . 2019                                                                                                                                                                                                                                                                                                                                                                                                                                                                                                                                                                                                                                                                                                                                                                                                                                                                                                                                                                                                                                                                                                                                                                                                                                                                                                                                                                                                                                                                                                                                                                                                                                                                                                                                                                                                                                                                             | Cleanliness Campaign                                             | 2019-20                   | Cleanliness, Plantation<br>etc. program in<br>Naughar       | 100              |
| -         | 6.                | •               | 18<br>2019        | Nov.                                                                                                                                                                                                                                                                                                                                                                                                                                                                                                                                                                                                                                                                                                                                                                                                                                                                                                                                                                                                                                                                                                                                                                                                                                                                                                                                                                                                                                                                                                                                                                                                                                                                                                                                                                                                                                                                               | (Rally)                                                          | 2019-20                   | No Smoking<br>Awareness Campaign<br>in Naughar              | 100              |
| Terrore a | 7                 |                 | 21                | Dec.                                                                                                                                                                                                                                                                                                                                                                                                                                                                                                                                                                                                                                                                                                                                                                                                                                                                                                                                                                                                                                                                                                                                                                                                                                                                                                                                                                                                                                                                                                                                                                                                                                                                                                                                                                                                                                                                               | National Naturopathy Day<br>No Smoking Rally in                  | 2019-20                   | No Smoking Rally in<br>Nagar Panchayat                      | 100              |
|           |                   | 3.              | 14 De             |                                                                                                                                                                                                                                                                                                                                                                                                                                                                                                                                                                                                                                                                                                                                                                                                                                                                                                                                                                                                                                                                                                                                                                                                                                                                                                                                                                                                                                                                                                                                                                                                                                                                                                                                                                                                                                                                                    | Nagar Panchayat<br>National Energy<br>Conservation Day           | 2020-21                   | Cleanliness and Water<br>Conservation Program<br>in Naughar | 100              |
|           |                   | 9.              | 15 Fe             | ь 2021                                                                                                                                                                                                                                                                                                                                                                                                                                                                                                                                                                                                                                                                                                                                                                                                                                                                                                                                                                                                                                                                                                                                                                                                                                                                                                                                                                                                                                                                                                                                                                                                                                                                                                                                                                                                                                                                             | Road Safety Awareness<br>Campaign                                | 2020-21                   | Rally from college to<br>Nagar Panchayat<br>Lambgaon        | 100              |
|           |                   | <u>10.</u>      | 08                | Mar                                                                                                                                                                                                                                                                                                                                                                                                                                                                                                                                                                                                                                                                                                                                                                                                                                                                                                                                                                                                                                                                                                                                                                                                                                                                                                                                                                                                                                                                                                                                                                                                                                                                                                                                                                                                                                                                                |                                                                  | 2020-21                   | Rally from college to<br>Nagar Panchayat in<br>Naughar      | 100              |
|           |                   | 11.             | 14                | Dec                                                                                                                                                                                                                                                                                                                                                                                                                                                                                                                                                                                                                                                                                                                                                                                                                                                                                                                                                                                                                                                                                                                                                                                                                                                                                                                                                                                                                                                                                                                                                                                                                                                                                                                                                                                                                                                                                | International Women's Day<br>National Energy<br>Conservation Day | 2021-22                   | Cleanliness and Water                                       | 100              |