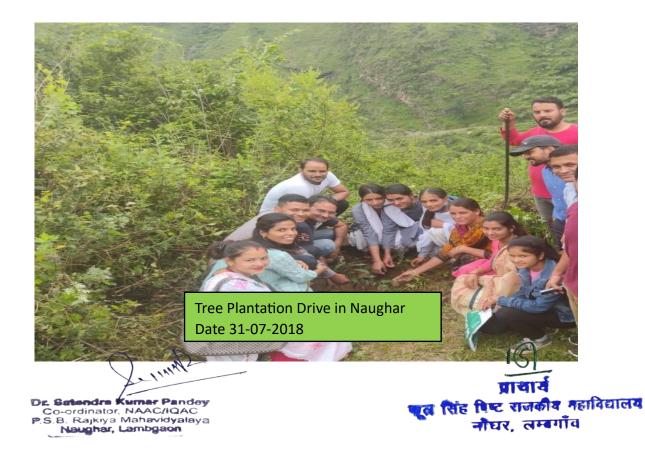

### **3.4.3 (Supporting Documents)**

NSS/RRC programs

| by        | arious<br>y the N | pr<br>Vat       | ogram<br>tional S | s were<br>Service                                                                                                                                                                                                                                                                                                                                                                                                                                                                                                                                                                                                                                                                                                                                                                                                                                                                                                                                                                                                                                                                                                                                                                                                                                                                                                                                                                                                                                                                                                                                                                                                                                                                                                                                                                                                                                                                  | organized in the session 2<br>Scheme and Red Ribbon (            | 017-18, 20<br>Club establ | )18-19, 2019-20, 2020                                       | To Barries       |
|-----------|-------------------|-----------------|-------------------|------------------------------------------------------------------------------------------------------------------------------------------------------------------------------------------------------------------------------------------------------------------------------------------------------------------------------------------------------------------------------------------------------------------------------------------------------------------------------------------------------------------------------------------------------------------------------------------------------------------------------------------------------------------------------------------------------------------------------------------------------------------------------------------------------------------------------------------------------------------------------------------------------------------------------------------------------------------------------------------------------------------------------------------------------------------------------------------------------------------------------------------------------------------------------------------------------------------------------------------------------------------------------------------------------------------------------------------------------------------------------------------------------------------------------------------------------------------------------------------------------------------------------------------------------------------------------------------------------------------------------------------------------------------------------------------------------------------------------------------------------------------------------------------------------------------------------------------------------------------------------------|------------------------------------------------------------------|---------------------------|-------------------------------------------------------------|------------------|
| S         | . No              | D               | ate               | 1                                                                                                                                                                                                                                                                                                                                                                                                                                                                                                                                                                                                                                                                                                                                                                                                                                                                                                                                                                                                                                                                                                                                                                                                                                                                                                                                                                                                                                                                                                                                                                                                                                                                                                                                                                                                                                                                                  | Name of the scheme                                               | Session                   | Name of the activity                                        | Total<br>Student |
| 1.        |                   | 1               | 4 Oct. 2          | and the second sec | Swaccha Bharat Abhiyan                                           | 2017-18                   | Cleanliness and water<br>conservation Program<br>in Naughar | 100              |
|           | 2.                | 28 Dec.<br>2017 |                   | Dec.                                                                                                                                                                                                                                                                                                                                                                                                                                                                                                                                                                                                                                                                                                                                                                                                                                                                                                                                                                                                                                                                                                                                                                                                                                                                                                                                                                                                                                                                                                                                                                                                                                                                                                                                                                                                                                                                               | Cleanliness Drive                                                | 2017-18                   | Cleanliness Program<br>in Naughar                           | 100              |
| R. Harris |                   | (               | 08                | Mar.                                                                                                                                                                                                                                                                                                                                                                                                                                                                                                                                                                                                                                                                                                                                                                                                                                                                                                                                                                                                                                                                                                                                                                                                                                                                                                                                                                                                                                                                                                                                                                                                                                                                                                                                                                                                                                                                               | International Women's Day                                        | 2017-18                   | A rally from college to<br>Nagar Panchayat<br>Lambgaon      | 100              |
|           | 3.                | +               | 31 July           | 2018                                                                                                                                                                                                                                                                                                                                                                                                                                                                                                                                                                                                                                                                                                                                                                                                                                                                                                                                                                                                                                                                                                                                                                                                                                                                                                                                                                                                                                                                                                                                                                                                                                                                                                                                                                                                                                                                               | Tree Plantation Drive in<br>College Premises                     | 2018-19                   | Tree Plantation Drive<br>in Naughar                         | 100              |
| F         | 4.                |                 | 05<br>2019        | Aug.                                                                                                                                                                                                                                                                                                                                                                                                                                                                                                                                                                                                                                                                                                                                                                                                                                                                                                                                                                                                                                                                                                                                                                                                                                                                                                                                                                                                                                                                                                                                                                                                                                                                                                                                                                                                                                                                               | Cleanliness Drive on<br>College Premises                         | 2019-20                   | Cleanliness Campaign<br>(Rally)                             | 100              |
| -         | 5.                | 1               | 03 Sep            | . 2019                                                                                                                                                                                                                                                                                                                                                                                                                                                                                                                                                                                                                                                                                                                                                                                                                                                                                                                                                                                                                                                                                                                                                                                                                                                                                                                                                                                                                                                                                                                                                                                                                                                                                                                                                                                                                                                                             | Cleanliness Campaign                                             | 2019-20                   | Cleanliness, Plantation<br>etc. program in<br>Naughar       | 100              |
| -         | 6.                | •               | 18<br>2019        | Nov.                                                                                                                                                                                                                                                                                                                                                                                                                                                                                                                                                                                                                                                                                                                                                                                                                                                                                                                                                                                                                                                                                                                                                                                                                                                                                                                                                                                                                                                                                                                                                                                                                                                                                                                                                                                                                                                                               | (Rally)                                                          | 2019-20                   | No Smoking<br>Awareness Campaign<br>in Naughar              | 100              |
| Terrore a | 7                 |                 | 21                | Dec.                                                                                                                                                                                                                                                                                                                                                                                                                                                                                                                                                                                                                                                                                                                                                                                                                                                                                                                                                                                                                                                                                                                                                                                                                                                                                                                                                                                                                                                                                                                                                                                                                                                                                                                                                                                                                                                                               | National Naturopathy Day<br>No Smoking Rally in                  | 2019-20                   | No Smoking Rally in<br>Nagar Panchayat                      | 100              |
|           |                   | 3.              | 14 De             |                                                                                                                                                                                                                                                                                                                                                                                                                                                                                                                                                                                                                                                                                                                                                                                                                                                                                                                                                                                                                                                                                                                                                                                                                                                                                                                                                                                                                                                                                                                                                                                                                                                                                                                                                                                                                                                                                    | Nagar Panchayat<br>National Energy<br>Conservation Day           | 2020-21                   | Cleanliness and Water<br>Conservation Program<br>in Naughar | 100              |
|           |                   | 9.              | 15 Fe             | ь 2021                                                                                                                                                                                                                                                                                                                                                                                                                                                                                                                                                                                                                                                                                                                                                                                                                                                                                                                                                                                                                                                                                                                                                                                                                                                                                                                                                                                                                                                                                                                                                                                                                                                                                                                                                                                                                                                                             | Road Safety Awareness<br>Campaign                                | 2020-21                   | Rally from college to<br>Nagar Panchayat<br>Lambgaon        | 100              |
|           |                   | <u>10.</u>      | 08                | Mar                                                                                                                                                                                                                                                                                                                                                                                                                                                                                                                                                                                                                                                                                                                                                                                                                                                                                                                                                                                                                                                                                                                                                                                                                                                                                                                                                                                                                                                                                                                                                                                                                                                                                                                                                                                                                                                                                |                                                                  | 2020-21                   | Rally from college to<br>Nagar Panchayat in<br>Naughar      | 100              |
|           |                   | 11.             | 14                | Dec                                                                                                                                                                                                                                                                                                                                                                                                                                                                                                                                                                                                                                                                                                                                                                                                                                                                                                                                                                                                                                                                                                                                                                                                                                                                                                                                                                                                                                                                                                                                                                                                                                                                                                                                                                                                                                                                                | International Women's Day<br>National Energy<br>Conservation Day | 2021-22                   | Cleanliness and Water                                       | 100              |