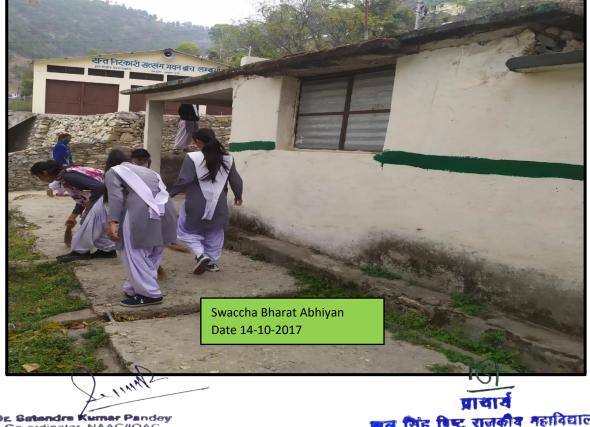

### **3.4.3 (Supporting Documents)**

NSS/RRC programs

| by        | arious<br>y the N | pr<br>Vat       | ogram<br>tional S | s were<br>Service                                                                                                                                                                                                                                                                                                                                                                                                                                                                                                                                                                                                                                                                                                                                                                                                                                                                                                                                                                                                                                                                                                                                                                                                                                                                                                                                                                                                                                                                                                                                                                                                                                                                                                                                                                                                                                                                  | organized in the session 2<br>Scheme and Red Ribbon (            | 017-18, 20<br>Club establ | )18-19, 2019-20, 2020                                       | To Barries       |
|-----------|-------------------|-----------------|-------------------|------------------------------------------------------------------------------------------------------------------------------------------------------------------------------------------------------------------------------------------------------------------------------------------------------------------------------------------------------------------------------------------------------------------------------------------------------------------------------------------------------------------------------------------------------------------------------------------------------------------------------------------------------------------------------------------------------------------------------------------------------------------------------------------------------------------------------------------------------------------------------------------------------------------------------------------------------------------------------------------------------------------------------------------------------------------------------------------------------------------------------------------------------------------------------------------------------------------------------------------------------------------------------------------------------------------------------------------------------------------------------------------------------------------------------------------------------------------------------------------------------------------------------------------------------------------------------------------------------------------------------------------------------------------------------------------------------------------------------------------------------------------------------------------------------------------------------------------------------------------------------------|------------------------------------------------------------------|---------------------------|-------------------------------------------------------------|------------------|
| S         | . No              | D               | ate               | 1                                                                                                                                                                                                                                                                                                                                                                                                                                                                                                                                                                                                                                                                                                                                                                                                                                                                                                                                                                                                                                                                                                                                                                                                                                                                                                                                                                                                                                                                                                                                                                                                                                                                                                                                                                                                                                                                                  | Name of the scheme                                               | Session                   | Name of the activity                                        | Total<br>Student |
| 1.        |                   | 1               | 4 Oct. 2          | and the second sec | Swaccha Bharat Abhiyan                                           | 2017-18                   | Cleanliness and water<br>conservation Program<br>in Naughar | 100              |
|           | 2.                | 28 Dec.<br>2017 |                   | Dec.                                                                                                                                                                                                                                                                                                                                                                                                                                                                                                                                                                                                                                                                                                                                                                                                                                                                                                                                                                                                                                                                                                                                                                                                                                                                                                                                                                                                                                                                                                                                                                                                                                                                                                                                                                                                                                                                               | Cleanliness Drive                                                | 2017-18                   | Cleanliness Program<br>in Naughar                           | 100              |
| R. Harris |                   | (               | 08                | Mar.                                                                                                                                                                                                                                                                                                                                                                                                                                                                                                                                                                                                                                                                                                                                                                                                                                                                                                                                                                                                                                                                                                                                                                                                                                                                                                                                                                                                                                                                                                                                                                                                                                                                                                                                                                                                                                                                               | International Women's Day                                        | 2017-18                   | A rally from college to<br>Nagar Panchayat<br>Lambgaon      | 100              |
|           | 3.                | +               | 31 July           | 2018                                                                                                                                                                                                                                                                                                                                                                                                                                                                                                                                                                                                                                                                                                                                                                                                                                                                                                                                                                                                                                                                                                                                                                                                                                                                                                                                                                                                                                                                                                                                                                                                                                                                                                                                                                                                                                                                               | Tree Plantation Drive in<br>College Premises                     | 2018-19                   | Tree Plantation Drive<br>in Naughar                         | 100              |
| F         | 4.                |                 | 05<br>2019        | Aug.                                                                                                                                                                                                                                                                                                                                                                                                                                                                                                                                                                                                                                                                                                                                                                                                                                                                                                                                                                                                                                                                                                                                                                                                                                                                                                                                                                                                                                                                                                                                                                                                                                                                                                                                                                                                                                                                               | Cleanliness Drive on<br>College Premises                         | 2019-20                   | Cleanliness Campaign<br>(Rally)                             | 100              |
| -         | 5.                | 1               | 03 Sep            | . 2019                                                                                                                                                                                                                                                                                                                                                                                                                                                                                                                                                                                                                                                                                                                                                                                                                                                                                                                                                                                                                                                                                                                                                                                                                                                                                                                                                                                                                                                                                                                                                                                                                                                                                                                                                                                                                                                                             | Cleanliness Campaign                                             | 2019-20                   | Cleanliness, Plantation<br>etc. program in<br>Naughar       | 100              |
| -         | 6.                | •               | 18<br>2019        | Nov.                                                                                                                                                                                                                                                                                                                                                                                                                                                                                                                                                                                                                                                                                                                                                                                                                                                                                                                                                                                                                                                                                                                                                                                                                                                                                                                                                                                                                                                                                                                                                                                                                                                                                                                                                                                                                                                                               | (Rally)                                                          | 2019-20                   | No Smoking<br>Awareness Campaign<br>in Naughar              | 100              |
| Terrore a | 7                 |                 | 21                | Dec.                                                                                                                                                                                                                                                                                                                                                                                                                                                                                                                                                                                                                                                                                                                                                                                                                                                                                                                                                                                                                                                                                                                                                                                                                                                                                                                                                                                                                                                                                                                                                                                                                                                                                                                                                                                                                                                                               | National Naturopathy Day<br>No Smoking Rally in                  | 2019-20                   | No Smoking Rally in<br>Nagar Panchayat                      | 100              |
|           |                   | 3.              | 14 De             |                                                                                                                                                                                                                                                                                                                                                                                                                                                                                                                                                                                                                                                                                                                                                                                                                                                                                                                                                                                                                                                                                                                                                                                                                                                                                                                                                                                                                                                                                                                                                                                                                                                                                                                                                                                                                                                                                    | Nagar Panchayat<br>National Energy<br>Conservation Day           | 2020-21                   | Cleanliness and Water<br>Conservation Program<br>in Naughar | 100              |
|           |                   | 9.              | 15 Fe             | ь 2021                                                                                                                                                                                                                                                                                                                                                                                                                                                                                                                                                                                                                                                                                                                                                                                                                                                                                                                                                                                                                                                                                                                                                                                                                                                                                                                                                                                                                                                                                                                                                                                                                                                                                                                                                                                                                                                                             | Road Safety Awareness<br>Campaign                                | 2020-21                   | Rally from college to<br>Nagar Panchayat<br>Lambgaon        | 100              |
|           |                   | <u>10.</u>      | 08                | Mar                                                                                                                                                                                                                                                                                                                                                                                                                                                                                                                                                                                                                                                                                                                                                                                                                                                                                                                                                                                                                                                                                                                                                                                                                                                                                                                                                                                                                                                                                                                                                                                                                                                                                                                                                                                                                                                                                |                                                                  | 2020-21                   | Rally from college to<br>Nagar Panchayat in<br>Naughar      | 100              |
|           |                   | 11.             | 14                | Dec                                                                                                                                                                                                                                                                                                                                                                                                                                                                                                                                                                                                                                                                                                                                                                                                                                                                                                                                                                                                                                                                                                                                                                                                                                                                                                                                                                                                                                                                                                                                                                                                                                                                                                                                                                                                                                                                                | International Women's Day<br>National Energy<br>Conservation Day | 2021-22                   | Cleanliness and Water                                       | 100              |

NSS and RRC बाग्रे देना आपकर्मा राष्ट्रीय दीवा ओटव्या भा अहादिपालन वाम्यलांव मध्य प्रतासराज्यत्वा

Principal ( प्राचीय फूल सिंह बिष्ट राजकीय महाविद्याल नौघर, लम्बगाँव

-राष्ट्रीय चेन माजना पूल सिंह बिष्ट राजकीय महाविधालय तींघर लम्बगाव (फिग) 12.10.2017 स्तन्धना भाहाविधालय के सगस्त स्वयमेनी छान- छार्मा की न्यू सिन किया जाता है कि दिनाड़ 14.10:2017 की NISS ई काई है रुष्ठ दिवसीय नियतित शिविर का आयोजन दोना सुनिध्वित्र हैं। शिविर के अंतर्भन आय-तांबर में स्वच्छन एवं जन संरक्षण भोगककता अत्रिमान न्यलाघा जाएगा। जतः समस्त स्वर्भसेवी प्रातः 10:30 प्रवीहः ते महाविद्यालय प्राणेग में ठपाब्वित होनां सुनिष्वित हरे। न्याज्या से कार्यक्रम अधिकारी मान्सरी प्राचार्थ पूल सिंह बिष्ट राजकीय महाविद्यालय नीघर, लम्बगॉव Sumainer প্রমায়ন ওায়িকার্ট হাম্ব্রীয় ধীরা রাজ্যা মেপির মহাবিখ্যায়ন ধারকার মন্টাগরার "মরেশনাম্রনার