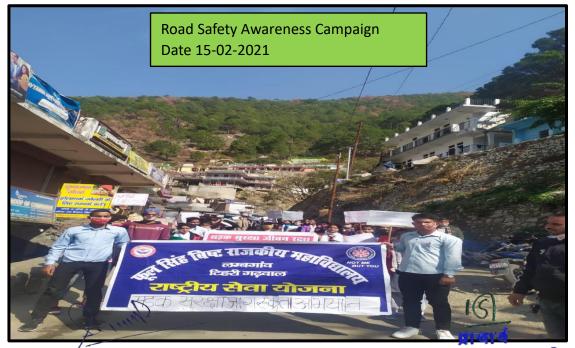

### **3.4.3 (Supporting Documents)**

NSS/RRC programs

| by        | arious<br>y the N | pr<br>Vat       | ogram<br>tional S | s were<br>Service                                                                                                                                                                                                                                                                                                                                                                                                                                                                                                                                                                                                                                                                                                                                                                                                                                                                                                                                                                                                                                                                                                                                                                                                                                                                                                                                                                                                                                                                                                                                                                                                                                                                                                                                                                                                                                                                  | organized in the session 2<br>Scheme and Red Ribbon (            | 017-18, 20<br>Club establ | )18-19, 2019-20, 2020                                       | To Barries       |
|-----------|-------------------|-----------------|-------------------|------------------------------------------------------------------------------------------------------------------------------------------------------------------------------------------------------------------------------------------------------------------------------------------------------------------------------------------------------------------------------------------------------------------------------------------------------------------------------------------------------------------------------------------------------------------------------------------------------------------------------------------------------------------------------------------------------------------------------------------------------------------------------------------------------------------------------------------------------------------------------------------------------------------------------------------------------------------------------------------------------------------------------------------------------------------------------------------------------------------------------------------------------------------------------------------------------------------------------------------------------------------------------------------------------------------------------------------------------------------------------------------------------------------------------------------------------------------------------------------------------------------------------------------------------------------------------------------------------------------------------------------------------------------------------------------------------------------------------------------------------------------------------------------------------------------------------------------------------------------------------------|------------------------------------------------------------------|---------------------------|-------------------------------------------------------------|------------------|
| S         | . No              | D               | ate               | 1                                                                                                                                                                                                                                                                                                                                                                                                                                                                                                                                                                                                                                                                                                                                                                                                                                                                                                                                                                                                                                                                                                                                                                                                                                                                                                                                                                                                                                                                                                                                                                                                                                                                                                                                                                                                                                                                                  | Name of the scheme                                               | Session                   | Name of the activity                                        | Total<br>Student |
| 1.        |                   | 1               | 4 Oct. 2          | and the second sec | Swaccha Bharat Abhiyan                                           | 2017-18                   | Cleanliness and water<br>conservation Program<br>in Naughar | 100              |
|           | 2.                | 28 Dec.<br>2017 |                   | Dec.                                                                                                                                                                                                                                                                                                                                                                                                                                                                                                                                                                                                                                                                                                                                                                                                                                                                                                                                                                                                                                                                                                                                                                                                                                                                                                                                                                                                                                                                                                                                                                                                                                                                                                                                                                                                                                                                               | Cleanliness Drive                                                | 2017-18                   | Cleanliness Program<br>in Naughar                           | 100              |
| R. Harris |                   | (               | 08                | Mar.                                                                                                                                                                                                                                                                                                                                                                                                                                                                                                                                                                                                                                                                                                                                                                                                                                                                                                                                                                                                                                                                                                                                                                                                                                                                                                                                                                                                                                                                                                                                                                                                                                                                                                                                                                                                                                                                               | International Women's Day                                        | 2017-18                   | A rally from college to<br>Nagar Panchayat<br>Lambgaon      | 100              |
|           | 3.                | +               | 31 July           | 2018                                                                                                                                                                                                                                                                                                                                                                                                                                                                                                                                                                                                                                                                                                                                                                                                                                                                                                                                                                                                                                                                                                                                                                                                                                                                                                                                                                                                                                                                                                                                                                                                                                                                                                                                                                                                                                                                               | Tree Plantation Drive in<br>College Premises                     | 2018-19                   | Tree Plantation Drive<br>in Naughar                         | 100              |
| F         | 4.                |                 | 05<br>2019        | Aug.                                                                                                                                                                                                                                                                                                                                                                                                                                                                                                                                                                                                                                                                                                                                                                                                                                                                                                                                                                                                                                                                                                                                                                                                                                                                                                                                                                                                                                                                                                                                                                                                                                                                                                                                                                                                                                                                               | Cleanliness Drive on<br>College Premises                         | 2019-20                   | Cleanliness Campaign<br>(Rally)                             | 100              |
| -         | 5.                | 1               | 03 Sep            | . 2019                                                                                                                                                                                                                                                                                                                                                                                                                                                                                                                                                                                                                                                                                                                                                                                                                                                                                                                                                                                                                                                                                                                                                                                                                                                                                                                                                                                                                                                                                                                                                                                                                                                                                                                                                                                                                                                                             | Cleanliness Campaign                                             | 2019-20                   | Cleanliness, Plantation<br>etc. program in<br>Naughar       | 100              |
| -         | 6.                | •               | 18<br>2019        | Nov.                                                                                                                                                                                                                                                                                                                                                                                                                                                                                                                                                                                                                                                                                                                                                                                                                                                                                                                                                                                                                                                                                                                                                                                                                                                                                                                                                                                                                                                                                                                                                                                                                                                                                                                                                                                                                                                                               | (Rally)                                                          | 2019-20                   | No Smoking<br>Awareness Campaign<br>in Naughar              | 100              |
| Terrore a | 7                 |                 | 21                | Dec.                                                                                                                                                                                                                                                                                                                                                                                                                                                                                                                                                                                                                                                                                                                                                                                                                                                                                                                                                                                                                                                                                                                                                                                                                                                                                                                                                                                                                                                                                                                                                                                                                                                                                                                                                                                                                                                                               | National Naturopathy Day<br>No Smoking Rally in                  | 2019-20                   | No Smoking Rally in<br>Nagar Panchayat                      | 100              |
|           |                   | 3.              | 14 De             |                                                                                                                                                                                                                                                                                                                                                                                                                                                                                                                                                                                                                                                                                                                                                                                                                                                                                                                                                                                                                                                                                                                                                                                                                                                                                                                                                                                                                                                                                                                                                                                                                                                                                                                                                                                                                                                                                    | Nagar Panchayat<br>National Energy<br>Conservation Day           | 2020-21                   | Cleanliness and Water<br>Conservation Program<br>in Naughar | 100              |
|           |                   | 9.              | 15 Fe             | ь 2021                                                                                                                                                                                                                                                                                                                                                                                                                                                                                                                                                                                                                                                                                                                                                                                                                                                                                                                                                                                                                                                                                                                                                                                                                                                                                                                                                                                                                                                                                                                                                                                                                                                                                                                                                                                                                                                                             | Road Safety Awareness<br>Campaign                                | 2020-21                   | Rally from college to<br>Nagar Panchayat<br>Lambgaon        | 100              |
|           |                   | <u>10.</u>      | 08                | Mar                                                                                                                                                                                                                                                                                                                                                                                                                                                                                                                                                                                                                                                                                                                                                                                                                                                                                                                                                                                                                                                                                                                                                                                                                                                                                                                                                                                                                                                                                                                                                                                                                                                                                                                                                                                                                                                                                |                                                                  | 2020-21                   | Rally from college to<br>Nagar Panchayat in<br>Naughar      | 100              |
|           |                   | 11.             | 14                | Dec                                                                                                                                                                                                                                                                                                                                                                                                                                                                                                                                                                                                                                                                                                                                                                                                                                                                                                                                                                                                                                                                                                                                                                                                                                                                                                                                                                                                                                                                                                                                                                                                                                                                                                                                                                                                                                                                                | International Women's Day<br>National Energy<br>Conservation Day | 2021-22                   | Cleanliness and Water                                       | 100              |