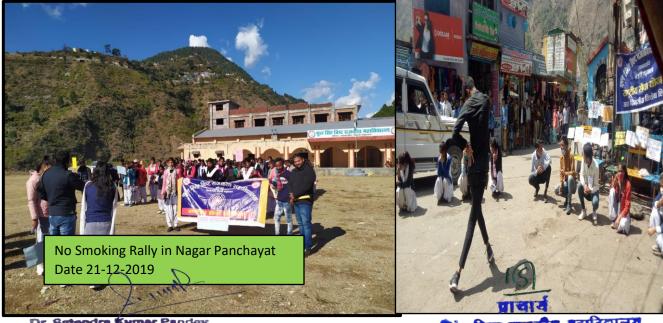

### **3.4.3 (Supporting Documents)**

NSS/RRC programs

| by        | arious<br>y the N | pr<br>Vat       | ogram<br>tional S | s were<br>Service                                                                                                                                                                                                                                                                                                                                                                                                                                                                                                                                                                                                                                                                                                                                                                                                                                                                                                                                                                                                                                                                                                                                                                                                                                                                                                                                                                                                                                                                                                                                                                                                                                                                                                                                                                                                                                                                  | organized in the session 2<br>Scheme and Red Ribbon (            | 017-18, 20<br>Club establ | )18-19, 2019-20, 2020                                       | To Barries       |
|-----------|-------------------|-----------------|-------------------|------------------------------------------------------------------------------------------------------------------------------------------------------------------------------------------------------------------------------------------------------------------------------------------------------------------------------------------------------------------------------------------------------------------------------------------------------------------------------------------------------------------------------------------------------------------------------------------------------------------------------------------------------------------------------------------------------------------------------------------------------------------------------------------------------------------------------------------------------------------------------------------------------------------------------------------------------------------------------------------------------------------------------------------------------------------------------------------------------------------------------------------------------------------------------------------------------------------------------------------------------------------------------------------------------------------------------------------------------------------------------------------------------------------------------------------------------------------------------------------------------------------------------------------------------------------------------------------------------------------------------------------------------------------------------------------------------------------------------------------------------------------------------------------------------------------------------------------------------------------------------------|------------------------------------------------------------------|---------------------------|-------------------------------------------------------------|------------------|
| S         | . No              | D               | ate               | 1                                                                                                                                                                                                                                                                                                                                                                                                                                                                                                                                                                                                                                                                                                                                                                                                                                                                                                                                                                                                                                                                                                                                                                                                                                                                                                                                                                                                                                                                                                                                                                                                                                                                                                                                                                                                                                                                                  | Name of the scheme                                               | Session                   | Name of the activity                                        | Total<br>Student |
| 1.        |                   | 1               | 4 Oct. 2          | and the second sec | Swaccha Bharat Abhiyan                                           | 2017-18                   | Cleanliness and water<br>conservation Program<br>in Naughar | 100              |
|           | 2.                | 28 Dec.<br>2017 |                   | Dec.                                                                                                                                                                                                                                                                                                                                                                                                                                                                                                                                                                                                                                                                                                                                                                                                                                                                                                                                                                                                                                                                                                                                                                                                                                                                                                                                                                                                                                                                                                                                                                                                                                                                                                                                                                                                                                                                               | Cleanliness Drive                                                | 2017-18                   | Cleanliness Program<br>in Naughar                           | 100              |
| R. Harris |                   | (               | 08                | Mar.                                                                                                                                                                                                                                                                                                                                                                                                                                                                                                                                                                                                                                                                                                                                                                                                                                                                                                                                                                                                                                                                                                                                                                                                                                                                                                                                                                                                                                                                                                                                                                                                                                                                                                                                                                                                                                                                               | International Women's Day                                        | 2017-18                   | A rally from college to<br>Nagar Panchayat<br>Lambgaon      | 100              |
|           | 3.                | +               | 31 July           | 2018                                                                                                                                                                                                                                                                                                                                                                                                                                                                                                                                                                                                                                                                                                                                                                                                                                                                                                                                                                                                                                                                                                                                                                                                                                                                                                                                                                                                                                                                                                                                                                                                                                                                                                                                                                                                                                                                               | Tree Plantation Drive in<br>College Premises                     | 2018-19                   | Tree Plantation Drive<br>in Naughar                         | 100              |
| F         | 4.                |                 | 05<br>2019        | Aug.                                                                                                                                                                                                                                                                                                                                                                                                                                                                                                                                                                                                                                                                                                                                                                                                                                                                                                                                                                                                                                                                                                                                                                                                                                                                                                                                                                                                                                                                                                                                                                                                                                                                                                                                                                                                                                                                               | Cleanliness Drive on<br>College Premises                         | 2019-20                   | Cleanliness Campaign<br>(Rally)                             | 100              |
| -         | 5.                | 1               | 03 Sep            | . 2019                                                                                                                                                                                                                                                                                                                                                                                                                                                                                                                                                                                                                                                                                                                                                                                                                                                                                                                                                                                                                                                                                                                                                                                                                                                                                                                                                                                                                                                                                                                                                                                                                                                                                                                                                                                                                                                                             | Cleanliness Campaign                                             | 2019-20                   | Cleanliness, Plantation<br>etc. program in<br>Naughar       | 100              |
| -         | 6.                | •               | 18<br>2019        | Nov.                                                                                                                                                                                                                                                                                                                                                                                                                                                                                                                                                                                                                                                                                                                                                                                                                                                                                                                                                                                                                                                                                                                                                                                                                                                                                                                                                                                                                                                                                                                                                                                                                                                                                                                                                                                                                                                                               | (Rally)                                                          | 2019-20                   | No Smoking<br>Awareness Campaign<br>in Naughar              | 100              |
| Terrore a | 7                 |                 | 21                | Dec.                                                                                                                                                                                                                                                                                                                                                                                                                                                                                                                                                                                                                                                                                                                                                                                                                                                                                                                                                                                                                                                                                                                                                                                                                                                                                                                                                                                                                                                                                                                                                                                                                                                                                                                                                                                                                                                                               | National Naturopathy Day<br>No Smoking Rally in                  | 2019-20                   | No Smoking Rally in<br>Nagar Panchayat                      | 100              |
|           |                   | 3.              | 14 De             |                                                                                                                                                                                                                                                                                                                                                                                                                                                                                                                                                                                                                                                                                                                                                                                                                                                                                                                                                                                                                                                                                                                                                                                                                                                                                                                                                                                                                                                                                                                                                                                                                                                                                                                                                                                                                                                                                    | Nagar Panchayat<br>National Energy<br>Conservation Day           | 2020-21                   | Cleanliness and Water<br>Conservation Program<br>in Naughar | 100              |
|           |                   | 9.              | 15 Fe             | ь 2021                                                                                                                                                                                                                                                                                                                                                                                                                                                                                                                                                                                                                                                                                                                                                                                                                                                                                                                                                                                                                                                                                                                                                                                                                                                                                                                                                                                                                                                                                                                                                                                                                                                                                                                                                                                                                                                                             | Road Safety Awareness<br>Campaign                                | 2020-21                   | Rally from college to<br>Nagar Panchayat<br>Lambgaon        | 100              |
|           |                   | <u>10.</u>      | 08                | Mar                                                                                                                                                                                                                                                                                                                                                                                                                                                                                                                                                                                                                                                                                                                                                                                                                                                                                                                                                                                                                                                                                                                                                                                                                                                                                                                                                                                                                                                                                                                                                                                                                                                                                                                                                                                                                                                                                |                                                                  | 2020-21                   | Rally from college to<br>Nagar Panchayat in<br>Naughar      | 100              |
|           |                   | 11.             | 14                | Dec                                                                                                                                                                                                                                                                                                                                                                                                                                                                                                                                                                                                                                                                                                                                                                                                                                                                                                                                                                                                                                                                                                                                                                                                                                                                                                                                                                                                                                                                                                                                                                                                                                                                                                                                                                                                                                                                                | International Women's Day<br>National Energy<br>Conservation Day | 2021-22                   | Cleanliness and Water                                       | 100              |