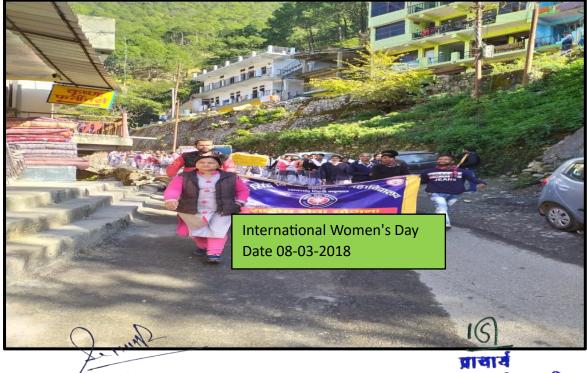

### **3.4.3 (Supporting Documents)**

NSS/RRC programs

| by        | arious<br>y the N | pr<br>Vat       | ogram<br>tional S | s were<br>Service                                                                                                                                                                                                                                                                                                                                                                                                                                                                                                                                                                                                                                                                                                                                                                                                                                                                                                                                                                                                                                                                                                                                                                                                                                                                                                                                                                                                                                                                                                                                                                                                                                                                                                                                                                                                                                                                  | organized in the session 2<br>Scheme and Red Ribbon (            | 017-18, 20<br>Club establ | )18-19, 2019-20, 2020                                       | To Barries       |
|-----------|-------------------|-----------------|-------------------|------------------------------------------------------------------------------------------------------------------------------------------------------------------------------------------------------------------------------------------------------------------------------------------------------------------------------------------------------------------------------------------------------------------------------------------------------------------------------------------------------------------------------------------------------------------------------------------------------------------------------------------------------------------------------------------------------------------------------------------------------------------------------------------------------------------------------------------------------------------------------------------------------------------------------------------------------------------------------------------------------------------------------------------------------------------------------------------------------------------------------------------------------------------------------------------------------------------------------------------------------------------------------------------------------------------------------------------------------------------------------------------------------------------------------------------------------------------------------------------------------------------------------------------------------------------------------------------------------------------------------------------------------------------------------------------------------------------------------------------------------------------------------------------------------------------------------------------------------------------------------------|------------------------------------------------------------------|---------------------------|-------------------------------------------------------------|------------------|
| S         | . No              | D               | ate               | 1                                                                                                                                                                                                                                                                                                                                                                                                                                                                                                                                                                                                                                                                                                                                                                                                                                                                                                                                                                                                                                                                                                                                                                                                                                                                                                                                                                                                                                                                                                                                                                                                                                                                                                                                                                                                                                                                                  | Name of the scheme                                               | Session                   | Name of the activity                                        | Total<br>Student |
| 1.        |                   | 1               | 4 Oct. 2          | and the second sec | Swaccha Bharat Abhiyan                                           | 2017-18                   | Cleanliness and water<br>conservation Program<br>in Naughar | 100              |
|           | 2.                | 28 Dec.<br>2017 |                   | Dec.                                                                                                                                                                                                                                                                                                                                                                                                                                                                                                                                                                                                                                                                                                                                                                                                                                                                                                                                                                                                                                                                                                                                                                                                                                                                                                                                                                                                                                                                                                                                                                                                                                                                                                                                                                                                                                                                               | Cleanliness Drive                                                | 2017-18                   | Cleanliness Program<br>in Naughar                           | 100              |
| R. Harris |                   | (               | 08                | Mar.                                                                                                                                                                                                                                                                                                                                                                                                                                                                                                                                                                                                                                                                                                                                                                                                                                                                                                                                                                                                                                                                                                                                                                                                                                                                                                                                                                                                                                                                                                                                                                                                                                                                                                                                                                                                                                                                               | International Women's Day                                        | 2017-18                   | A rally from college to<br>Nagar Panchayat<br>Lambgaon      | 100              |
|           | 3.                | +               | 31 July           | 2018                                                                                                                                                                                                                                                                                                                                                                                                                                                                                                                                                                                                                                                                                                                                                                                                                                                                                                                                                                                                                                                                                                                                                                                                                                                                                                                                                                                                                                                                                                                                                                                                                                                                                                                                                                                                                                                                               | Tree Plantation Drive in<br>College Premises                     | 2018-19                   | Tree Plantation Drive<br>in Naughar                         | 100              |
| F         | 4.                |                 | 05<br>2019        | Aug.                                                                                                                                                                                                                                                                                                                                                                                                                                                                                                                                                                                                                                                                                                                                                                                                                                                                                                                                                                                                                                                                                                                                                                                                                                                                                                                                                                                                                                                                                                                                                                                                                                                                                                                                                                                                                                                                               | Cleanliness Drive on<br>College Premises                         | 2019-20                   | Cleanliness Campaign<br>(Rally)                             | 100              |
| -         | 5.                | 1               | 03 Sep            | . 2019                                                                                                                                                                                                                                                                                                                                                                                                                                                                                                                                                                                                                                                                                                                                                                                                                                                                                                                                                                                                                                                                                                                                                                                                                                                                                                                                                                                                                                                                                                                                                                                                                                                                                                                                                                                                                                                                             | Cleanliness Campaign                                             | 2019-20                   | Cleanliness, Plantation<br>etc. program in<br>Naughar       | 100              |
| -         | 6.                | •               | 18<br>2019        | Nov.                                                                                                                                                                                                                                                                                                                                                                                                                                                                                                                                                                                                                                                                                                                                                                                                                                                                                                                                                                                                                                                                                                                                                                                                                                                                                                                                                                                                                                                                                                                                                                                                                                                                                                                                                                                                                                                                               | (Rally)                                                          | 2019-20                   | No Smoking<br>Awareness Campaign<br>in Naughar              | 100              |
| Terrore a | 7                 |                 | 21                | Dec.                                                                                                                                                                                                                                                                                                                                                                                                                                                                                                                                                                                                                                                                                                                                                                                                                                                                                                                                                                                                                                                                                                                                                                                                                                                                                                                                                                                                                                                                                                                                                                                                                                                                                                                                                                                                                                                                               | National Naturopathy Day<br>No Smoking Rally in                  | 2019-20                   | No Smoking Rally in<br>Nagar Panchayat                      | 100              |
|           |                   | 3.              | 14 De             |                                                                                                                                                                                                                                                                                                                                                                                                                                                                                                                                                                                                                                                                                                                                                                                                                                                                                                                                                                                                                                                                                                                                                                                                                                                                                                                                                                                                                                                                                                                                                                                                                                                                                                                                                                                                                                                                                    | Nagar Panchayat<br>National Energy<br>Conservation Day           | 2020-21                   | Cleanliness and Water<br>Conservation Program<br>in Naughar | 100              |
|           |                   | 9.              | 15 Fe             | ь 2021                                                                                                                                                                                                                                                                                                                                                                                                                                                                                                                                                                                                                                                                                                                                                                                                                                                                                                                                                                                                                                                                                                                                                                                                                                                                                                                                                                                                                                                                                                                                                                                                                                                                                                                                                                                                                                                                             | Road Safety Awareness<br>Campaign                                | 2020-21                   | Rally from college to<br>Nagar Panchayat<br>Lambgaon        | 100              |
|           |                   | <u>10.</u>      | 08                | Mar                                                                                                                                                                                                                                                                                                                                                                                                                                                                                                                                                                                                                                                                                                                                                                                                                                                                                                                                                                                                                                                                                                                                                                                                                                                                                                                                                                                                                                                                                                                                                                                                                                                                                                                                                                                                                                                                                |                                                                  | 2020-21                   | Rally from college to<br>Nagar Panchayat in<br>Naughar      | 100              |
|           |                   | 11.             | 14                | Dec                                                                                                                                                                                                                                                                                                                                                                                                                                                                                                                                                                                                                                                                                                                                                                                                                                                                                                                                                                                                                                                                                                                                                                                                                                                                                                                                                                                                                                                                                                                                                                                                                                                                                                                                                                                                                                                                                | International Women's Day<br>National Energy<br>Conservation Day | 2021-22                   | Cleanliness and Water                                       | 100              |

पूल सिंह पिष्ट राजकीय महाविद्यालय नोघर, लम्बगाँव

राष्ट्रीय मेना मोजना फूल सिंह बिष्ट राजकीय महाविद्यालय नेघट, लम्बगाँव (रि.२२) 06.03.2018 सूचना महाविधालय के मजास्त स्वयं सेवी हात हात्राओं की सूचित किया जाता है कि दिताडु 08.03.2012 को इंटर्राष्ट्रीय महिला दिवह के उपलब्ध में एउ - दिवसीय स्त्रीविर होना मुनिब्बिन है। स्रिविर के कोर्गत महाविद्यालय परिसर ये नगर पेचायर नस्वयांव रेक रैला निडाली जारूजी। - अगः समस्त स्वयतेश अपनी उपास्थिप्र सुनिच्चित करें। ्रमान :- महाविद्यालय परिषट ही नगर फ्यायत लम्बगांव मत्राय !- 10:30 gate आर्या में ADILIAST BIEIGDIL कूल सिंह विष्ट राजकीय महाविद्यालय नौघर, लम्बगाँव भा जोडवा राजित काउलगांव राजसराज्याण्डा