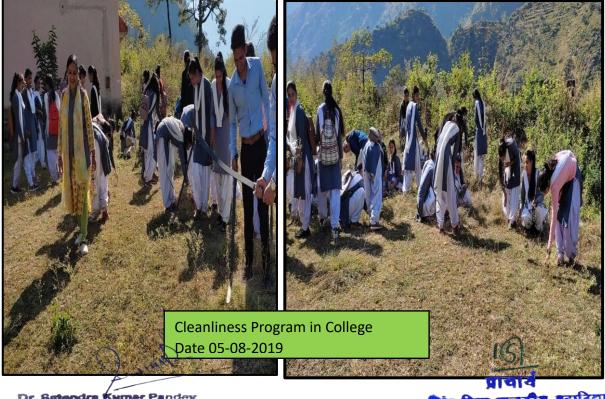

### **3.4.3 (Supporting Documents)**

NSS/RRC programs

| by        | arious<br>y the N | pr<br>Vat       | ogram<br>tional S | s were<br>Service                                                                                                                                                                                                                                                                                                                                                                                                                                                                                                                                                                                                                                                                                                                                                                                                                                                                                                                                                                                                                                                                                                                                                                                                                                                                                                                                                                                                                                                                                                                                                                                                                                                                                                                                                                                                                                                                  | organized in the session 2<br>Scheme and Red Ribbon (            | 017-18, 20<br>Club establ | )18-19, 2019-20, 2020                                       | To Barries       |
|-----------|-------------------|-----------------|-------------------|------------------------------------------------------------------------------------------------------------------------------------------------------------------------------------------------------------------------------------------------------------------------------------------------------------------------------------------------------------------------------------------------------------------------------------------------------------------------------------------------------------------------------------------------------------------------------------------------------------------------------------------------------------------------------------------------------------------------------------------------------------------------------------------------------------------------------------------------------------------------------------------------------------------------------------------------------------------------------------------------------------------------------------------------------------------------------------------------------------------------------------------------------------------------------------------------------------------------------------------------------------------------------------------------------------------------------------------------------------------------------------------------------------------------------------------------------------------------------------------------------------------------------------------------------------------------------------------------------------------------------------------------------------------------------------------------------------------------------------------------------------------------------------------------------------------------------------------------------------------------------------|------------------------------------------------------------------|---------------------------|-------------------------------------------------------------|------------------|
| S         | . No              | D               | ate               | 1                                                                                                                                                                                                                                                                                                                                                                                                                                                                                                                                                                                                                                                                                                                                                                                                                                                                                                                                                                                                                                                                                                                                                                                                                                                                                                                                                                                                                                                                                                                                                                                                                                                                                                                                                                                                                                                                                  | Name of the scheme                                               | Session                   | Name of the activity                                        | Total<br>Student |
| 1.        |                   | 1               | 4 Oct. 2          | and the second sec | Swaccha Bharat Abhiyan                                           | 2017-18                   | Cleanliness and water<br>conservation Program<br>in Naughar | 100              |
|           | 2.                | 28 Dec.<br>2017 |                   | Dec.                                                                                                                                                                                                                                                                                                                                                                                                                                                                                                                                                                                                                                                                                                                                                                                                                                                                                                                                                                                                                                                                                                                                                                                                                                                                                                                                                                                                                                                                                                                                                                                                                                                                                                                                                                                                                                                                               | Cleanliness Drive                                                | 2017-18                   | Cleanliness Program<br>in Naughar                           | 100              |
| R. Harris |                   | (               | 08                | Mar.                                                                                                                                                                                                                                                                                                                                                                                                                                                                                                                                                                                                                                                                                                                                                                                                                                                                                                                                                                                                                                                                                                                                                                                                                                                                                                                                                                                                                                                                                                                                                                                                                                                                                                                                                                                                                                                                               | International Women's Day                                        | 2017-18                   | A rally from college to<br>Nagar Panchayat<br>Lambgaon      | 100              |
|           | 3.                | +               | 31 July           | 2018                                                                                                                                                                                                                                                                                                                                                                                                                                                                                                                                                                                                                                                                                                                                                                                                                                                                                                                                                                                                                                                                                                                                                                                                                                                                                                                                                                                                                                                                                                                                                                                                                                                                                                                                                                                                                                                                               | Tree Plantation Drive in<br>College Premises                     | 2018-19                   | Tree Plantation Drive<br>in Naughar                         | 100              |
| F         | 4.                |                 | 05<br>2019        | Aug.                                                                                                                                                                                                                                                                                                                                                                                                                                                                                                                                                                                                                                                                                                                                                                                                                                                                                                                                                                                                                                                                                                                                                                                                                                                                                                                                                                                                                                                                                                                                                                                                                                                                                                                                                                                                                                                                               | Cleanliness Drive on<br>College Premises                         | 2019-20                   | Cleanliness Campaign<br>(Rally)                             | 100              |
| -         | 5.                | 1               | 03 Sep            | . 2019                                                                                                                                                                                                                                                                                                                                                                                                                                                                                                                                                                                                                                                                                                                                                                                                                                                                                                                                                                                                                                                                                                                                                                                                                                                                                                                                                                                                                                                                                                                                                                                                                                                                                                                                                                                                                                                                             | Cleanliness Campaign                                             | 2019-20                   | Cleanliness, Plantation<br>etc. program in<br>Naughar       | 100              |
| -         | 6.                | •               | 18<br>2019        | Nov.                                                                                                                                                                                                                                                                                                                                                                                                                                                                                                                                                                                                                                                                                                                                                                                                                                                                                                                                                                                                                                                                                                                                                                                                                                                                                                                                                                                                                                                                                                                                                                                                                                                                                                                                                                                                                                                                               | (Rally)                                                          | 2019-20                   | No Smoking<br>Awareness Campaign<br>in Naughar              | 100              |
| Terrore a | 7                 |                 | 21                | Dec.                                                                                                                                                                                                                                                                                                                                                                                                                                                                                                                                                                                                                                                                                                                                                                                                                                                                                                                                                                                                                                                                                                                                                                                                                                                                                                                                                                                                                                                                                                                                                                                                                                                                                                                                                                                                                                                                               | National Naturopathy Day<br>No Smoking Rally in                  | 2019-20                   | No Smoking Rally in<br>Nagar Panchayat                      | 100              |
|           |                   | 3.              | 14 De             |                                                                                                                                                                                                                                                                                                                                                                                                                                                                                                                                                                                                                                                                                                                                                                                                                                                                                                                                                                                                                                                                                                                                                                                                                                                                                                                                                                                                                                                                                                                                                                                                                                                                                                                                                                                                                                                                                    | Nagar Panchayat<br>National Energy<br>Conservation Day           | 2020-21                   | Cleanliness and Water<br>Conservation Program<br>in Naughar | 100              |
|           |                   | 9.              | 15 Fe             | ь 2021                                                                                                                                                                                                                                                                                                                                                                                                                                                                                                                                                                                                                                                                                                                                                                                                                                                                                                                                                                                                                                                                                                                                                                                                                                                                                                                                                                                                                                                                                                                                                                                                                                                                                                                                                                                                                                                                             | Road Safety Awareness<br>Campaign                                | 2020-21                   | Rally from college to<br>Nagar Panchayat<br>Lambgaon        | 100              |
|           |                   | <u>10.</u>      | 08                | Mar                                                                                                                                                                                                                                                                                                                                                                                                                                                                                                                                                                                                                                                                                                                                                                                                                                                                                                                                                                                                                                                                                                                                                                                                                                                                                                                                                                                                                                                                                                                                                                                                                                                                                                                                                                                                                                                                                |                                                                  | 2020-21                   | Rally from college to<br>Nagar Panchayat in<br>Naughar      | 100              |
|           |                   | 11.             | 14                | Dec                                                                                                                                                                                                                                                                                                                                                                                                                                                                                                                                                                                                                                                                                                                                                                                                                                                                                                                                                                                                                                                                                                                                                                                                                                                                                                                                                                                                                                                                                                                                                                                                                                                                                                                                                                                                                                                                                | International Women's Day<br>National Energy<br>Conservation Day | 2021-22                   | Cleanliness and Water                                       | 100              |