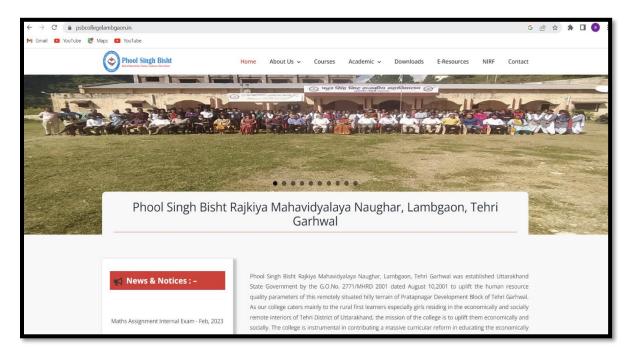

### E- GOVERNANCE USED IN ADMINISTRATION THROUGH E-MAIL FOR MAKING COMMUNICATION AMONG THE STAKEHOLDERS EASY AND EFFECTIVE

| 🔿 Gmail - Inbox              | × +                                                     | v –                                                                                                                                                                                                                                                                                                                                                                                                                                                                                                                                                                                                                                                                                                                                                                                                                                                                                                                                                                                                                                                                                                                                                                                                                                                                                                                                                                                                                                                                                                                                                                                                                                                                                                                                                                                                                                                                                                                                                                                                                                                                                                                        | 0 >                  |
|------------------------------|---------------------------------------------------------|----------------------------------------------------------------------------------------------------------------------------------------------------------------------------------------------------------------------------------------------------------------------------------------------------------------------------------------------------------------------------------------------------------------------------------------------------------------------------------------------------------------------------------------------------------------------------------------------------------------------------------------------------------------------------------------------------------------------------------------------------------------------------------------------------------------------------------------------------------------------------------------------------------------------------------------------------------------------------------------------------------------------------------------------------------------------------------------------------------------------------------------------------------------------------------------------------------------------------------------------------------------------------------------------------------------------------------------------------------------------------------------------------------------------------------------------------------------------------------------------------------------------------------------------------------------------------------------------------------------------------------------------------------------------------------------------------------------------------------------------------------------------------------------------------------------------------------------------------------------------------------------------------------------------------------------------------------------------------------------------------------------------------------------------------------------------------------------------------------------------------|----------------------|
| $\leftrightarrow \mathbf{x}$ | mail.google.com/mail/u/0/h/6krocjk9wcfq/?zy=            | e&view&f=1 🖄 🖄 🏚                                                                                                                                                                                                                                                                                                                                                                                                                                                                                                                                                                                                                                                                                                                                                                                                                                                                                                                                                                                                                                                                                                                                                                                                                                                                                                                                                                                                                                                                                                                                                                                                                                                                                                                                                                                                                                                                                                                                                                                                                                                                                                           | 0 🞯                  |
| Search Images Ma             | aps Play YouTube News Gmail Drive More »                | gdclambgaon2001@gmail.com   <u>Google Account   Settings</u>   He                                                                                                                                                                                                                                                                                                                                                                                                                                                                                                                                                                                                                                                                                                                                                                                                                                                                                                                                                                                                                                                                                                                                                                                                                                                                                                                                                                                                                                                                                                                                                                                                                                                                                                                                                                                                                                                                                                                                                                                                                                                          | <u>lp   Sign out</u> |
| ou are currently vi          | ewing Gmail in basic HTML. <u>Switch to standard vi</u> | ew   Set basic HTML as default view                                                                                                                                                                                                                                                                                                                                                                                                                                                                                                                                                                                                                                                                                                                                                                                                                                                                                                                                                                                                                                                                                                                                                                                                                                                                                                                                                                                                                                                                                                                                                                                                                                                                                                                                                                                                                                                                                                                                                                                                                                                                                        |                      |
|                              |                                                         |                                                                                                                                                                                                                                                                                                                                                                                                                                                                                                                                                                                                                                                                                                                                                                                                                                                                                                                                                                                                                                                                                                                                                                                                                                                                                                                                                                                                                                                                                                                                                                                                                                                                                                                                                                                                                                                                                                                                                                                                                                                                                                                            |                      |
| 🖌 Gmai                       | Search                                                  | Mail Search the Web Show search options<br>Create a filter                                                                                                                                                                                                                                                                                                                                                                                                                                                                                                                                                                                                                                                                                                                                                                                                                                                                                                                                                                                                                                                                                                                                                                                                                                                                                                                                                                                                                                                                                                                                                                                                                                                                                                                                                                                                                                                                                                                                                                                                                                                                 |                      |
| Compose Mail                 | Archive Report Spam Delete More Action                  | s V Go Refresh 1-50 of hund                                                                                                                                                                                                                                                                                                                                                                                                                                                                                                                                                                                                                                                                                                                                                                                                                                                                                                                                                                                                                                                                                                                                                                                                                                                                                                                                                                                                                                                                                                                                                                                                                                                                                                                                                                                                                                                                                                                                                                                                                                                                                                | reds Older )         |
| <u>nbox (498)</u>            | JD Higher Education Uttr.                               | > REGARDING SANKALP PATRA 2ND EDITION - PFA Sankalp Patra-IInd Issuepdf Thanks & Regards Prof. AS Unival Joint Director Higher                                                                                                                                                                                                                                                                                                                                                                                                                                                                                                                                                                                                                                                                                                                                                                                                                                                                                                                                                                                                                                                                                                                                                                                                                                                                                                                                                                                                                                                                                                                                                                                                                                                                                                                                                                                                                                                                                                                                                                                             |                      |
| tarred 🖈                     | JD Higher Education Uttr.                               | > REGARDING "SANKALP PATRA 2ND EDITION" - PFA Thanks & Regards Prof. AS Unival Joint Director Higher Education Regional Office                                                                                                                                                                                                                                                                                                                                                                                                                                                                                                                                                                                                                                                                                                                                                                                                                                                                                                                                                                                                                                                                                                                                                                                                                                                                                                                                                                                                                                                                                                                                                                                                                                                                                                                                                                                                                                                                                                                                                                                             |                      |
| ent Mail<br>rafts (261)      | Special Dispatch                                        | » Why You Should Take on More Stretch Assignments - View online   Unsubscribe (one-click). For inquiries/unsubscribe issues, Contact Us                                                                                                                                                                                                                                                                                                                                                                                                                                                                                                                                                                                                                                                                                                                                                                                                                                                                                                                                                                                                                                                                                                                                                                                                                                                                                                                                                                                                                                                                                                                                                                                                                                                                                                                                                                                                                                                                                                                                                                                    | 2:00 pm              |
| Mail                         | Degree Budget                                           | > Regarding Online ACR 2022-23 - PFA                                                                                                                                                                                                                                                                                                                                                                                                                                                                                                                                                                                                                                                                                                                                                                                                                                                                                                                                                                                                                                                                                                                                                                                                                                                                                                                                                                                                                                                                                                                                                                                                                                                                                                                                                                                                                                                                                                                                                                                                                                                                                       | Ø 12:48 pm           |
| <u>am (14)</u>               | Special Dispatch                                        | » The Hottest Trend in Investing Is Mostly a Sham - View online   Unsubscribe (one-click). For inquiries/unsubscribe issues, Contact Us Don                                                                                                                                                                                                                                                                                                                                                                                                                                                                                                                                                                                                                                                                                                                                                                                                                                                                                                                                                                                                                                                                                                                                                                                                                                                                                                                                                                                                                                                                                                                                                                                                                                                                                                                                                                                                                                                                                                                                                                                | t 11:39 am           |
| <u>ash</u>                   | TradeBriefs India                                       | » Jun 3, 2023 - Fitch might cut the US's credit rating even with the debt ceiling deal - View online   Unsubscribe Too many emails? Get jus                                                                                                                                                                                                                                                                                                                                                                                                                                                                                                                                                                                                                                                                                                                                                                                                                                                                                                                                                                                                                                                                                                                                                                                                                                                                                                                                                                                                                                                                                                                                                                                                                                                                                                                                                                                                                                                                                                                                                                                | t 8:30 am            |
| ontacts                      | Special Dispatch                                        | » How to Use Your Smartphone to Cope With Hearing Loss - View online   Unsubscribe (one-click). For inquiries/unsubscribe issues, Conta                                                                                                                                                                                                                                                                                                                                                                                                                                                                                                                                                                                                                                                                                                                                                                                                                                                                                                                                                                                                                                                                                                                                                                                                                                                                                                                                                                                                                                                                                                                                                                                                                                                                                                                                                                                                                                                                                                                                                                                    | ct 8:04 am           |
| rsonal                       | Emeritus on behalf of Si.                               | » Transform your business model with the Business Sustainability Management programme by View online   Your support of                                                                                                                                                                                                                                                                                                                                                                                                                                                                                                                                                                                                                                                                                                                                                                                                                                                                                                                                                                                                                                                                                                                                                                                                                                                                                                                                                                                                                                                                                                                                                                                                                                                                                                                                                                                                                                                                                                                                                                                                     | 6:06 am              |
| eceipts<br>ork               | Special Dispatch                                        | » Why I Chose Slow Living Over Hustle Culture (8 Habits to Enjoy Life) - New Trader U - View online   Unsubscribe (one-click). For                                                                                                                                                                                                                                                                                                                                                                                                                                                                                                                                                                                                                                                                                                                                                                                                                                                                                                                                                                                                                                                                                                                                                                                                                                                                                                                                                                                                                                                                                                                                                                                                                                                                                                                                                                                                                                                                                                                                                                                         | Jun 2                |
| dit labels                   | Hariom Rana                                             | » Khel Vibhag Narendranagaar                                                                                                                                                                                                                                                                                                                                                                                                                                                                                                                                                                                                                                                                                                                                                                                                                                                                                                                                                                                                                                                                                                                                                                                                                                                                                                                                                                                                                                                                                                                                                                                                                                                                                                                                                                                                                                                                                                                                                                                                                                                                                               | 🖉 Jun 2              |
|                              | Special Dispatch                                        | » Why Conflicting Ideas Can Make Your Strategy Stronger - View online   Unsubscribe (one-click). For inquiries/unsubscribe issues, Contact                                                                                                                                                                                                                                                                                                                                                                                                                                                                                                                                                                                                                                                                                                                                                                                                                                                                                                                                                                                                                                                                                                                                                                                                                                                                                                                                                                                                                                                                                                                                                                                                                                                                                                                                                                                                                                                                                                                                                                                 | t Jun 2              |
|                              | Registrar sdsu                                          | > letter no 1811 - pfa                                                                                                                                                                                                                                                                                                                                                                                                                                                                                                                                                                                                                                                                                                                                                                                                                                                                                                                                                                                                                                                                                                                                                                                                                                                                                                                                                                                                                                                                                                                                                                                                                                                                                                                                                                                                                                                                                                                                                                                                                                                                                                     | 🖉 Jun 2              |
|                              | Special Dispatch                                        | » Sleep apnea linked to smaller brain volume, study finds   CNN - View online   Unsubscribe (one-click). For inquiries/unsubscribe issues,                                                                                                                                                                                                                                                                                                                                                                                                                                                                                                                                                                                                                                                                                                                                                                                                                                                                                                                                                                                                                                                                                                                                                                                                                                                                                                                                                                                                                                                                                                                                                                                                                                                                                                                                                                                                                                                                                                                                                                                 | Jun 2                |
|                              | Larun mohan                                             | » Document from TM - admission samrth portal 2023-24.docx                                                                                                                                                                                                                                                                                                                                                                                                                                                                                                                                                                                                                                                                                                                                                                                                                                                                                                                                                                                                                                                                                                                                                                                                                                                                                                                                                                                                                                                                                                                                                                                                                                                                                                                                                                                                                                                                                                                                                                                                                                                                  | 🖉 Jun 2              |
|                              | Registrar sdsu                                          | > letter no 1732 - pfa                                                                                                                                                                                                                                                                                                                                                                                                                                                                                                                                                                                                                                                                                                                                                                                                                                                                                                                                                                                                                                                                                                                                                                                                                                                                                                                                                                                                                                                                                                                                                                                                                                                                                                                                                                                                                                                                                                                                                                                                                                                                                                     | 🖉 May 31             |
|                              | Degree Plan                                             |                                                                                                                                                                                                                                                                                                                                                                                                                                                                                                                                                                                                                                                                                                                                                                                                                                                                                                                                                                                                                                                                                                                                                                                                                                                                                                                                                                                                                                                                                                                                                                                                                                                                                                                                                                                                                                                                                                                                                                                                                                                                                                                            | 🖉 May 30             |
|                              | Digital Initiative Commi.                               |                                                                                                                                                                                                                                                                                                                                                                                                                                                                                                                                                                                                                                                                                                                                                                                                                                                                                                                                                                                                                                                                                                                                                                                                                                                                                                                                                                                                                                                                                                                                                                                                                                                                                                                                                                                                                                                                                                                                                                                                                                                                                                                            | 🖉 May 29             |
|                              | Degree Lekha                                            | Corpus Fund - Please Find the attachments Regards Degree Lekha Higher Education Haldwari Nainital     Activate Windows                                                                                                                                                                                                                                                                                                                                                                                                                                                                                                                                                                                                                                                                                                                                                                                                                                                                                                                                                                                                                                                                                                                                                                                                                                                                                                                                                                                                                                                                                                                                                                                                                                                                                                                                                                                                                                                                                                                                                                                                     | 🖉 May 29             |
|                              | JD Higher Education Uttr.                               | Anti Drug Cell Review Meeting for the Month of May, 2023 - Urgent Reminder - 01 Respected Sir/ Ma'am, PFA and do the heedful on an urgent of the section | ndaun                |
|                              | S.S.H.D.G.D.C. Agrora Dh.                               | » Amnion - Respect sir Find the Attachment                                                                                                                                                                                                                                                                                                                                                                                                                                                                                                                                                                                                                                                                                                                                                                                                                                                                                                                                                                                                                                                                                                                                                                                                                                                                                                                                                                                                                                                                                                                                                                                                                                                                                                                                                                                                                                                                                                                                                                                                                                                                                 | Ø May 26             |
| iting for mail.google.       | com                                                     | Regarding Smarth Meeting - SAMARTH ADMISSION PORTAL DEMO Curn FEEDBACK Meeting Hosted by Higher Education Uttarakhand                                                                                                                                                                                                                                                                                                                                                                                                                                                                                                                                                                                                                                                                                                                                                                                                                                                                                                                                                                                                                                                                                                                                                                                                                                                                                                                                                                                                                                                                                                                                                                                                                                                                                                                                                                                                                                                                                                                                                                                                      | 🖉 May 26             |
| O Type he                    | ere to search 📮 🤤                                       | 📮 📅 📆 🧿                                                                                                                                                                                                                                                                                                                                                                                                                                                                                                                                                                                                                                                                                                                                                                                                                                                                                                                                                                                                                                                                                                                                                                                                                                                                                                                                                                                                                                                                                                                                                                                                                                                                                                                                                                                                                                                                                                                                                                                                                                                                                                                    | 15:17<br>-06-2023    |