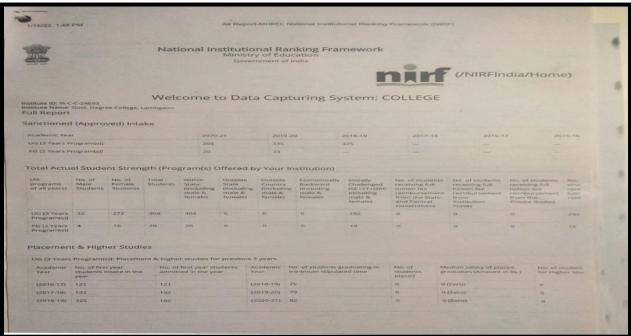

## **SUPPORTING DOCUMENTS 6.5.2**

## NIRF REPORT

| 2  | Dr Vipin Kumar Sharma       | 39 | Assistant<br>Professor | Male   | Ph.D | 60 | Yes | 23-07-<br>2016 |   | Reg             |
|----|-----------------------------|----|------------------------|--------|------|----|-----|----------------|---|-----------------|
| 3  | Dr. Sunaina Rawat           | 36 | Assistant<br>Professor | Female | Ph.D | 60 | Yes | 23-07-<br>2016 |   | Res             |
| 4  | Dr Satendra Kumar<br>Pandey | 50 | Assistant<br>Professor | Male   | Ph.D | 48 | Yes | 02-01-<br>2017 |   | Reg             |
| 5  | Dr Bharat Singh Chufal      | 38 | Assistant<br>Professor | Male   | Ph.D | 34 | Yes | 21-02-<br>2019 | - | Reg             |
| 6  | Priyanka                    | 32 | Assistant<br>Professor | Female | SET  | 29 | Yes | 28-02-<br>2019 |   | Reg             |
| 7  | Mayank                      | 29 | Assistant<br>Professor | Male   | NET  | 24 | Yes | 08-07-<br>2019 |   | Regu            |
| 8  | Durga Prasad Oliya          | 45 | Assistant<br>Professor | Male   | NET  | 16 | Yes | 19-03-<br>2020 |   | Regu            |
| 9  | Dhanesh Prasad Uniyal       | 32 | Assistant<br>Professor | Male   | NET  | 12 | Yes | 02-07-<br>2020 |   | Regu            |
| 10 | Dr Amita Bihan              | 35 | Assistant<br>Professor | Female | Ph.D | 12 | Yes | 02-07-<br>2020 |   | Regu            |
| 11 | Dr Vijay Rana               | 29 | Assistant<br>Professor | Male   | Ph.D | 12 | Yes | 02-07-<br>2020 |   | Regul           |
| 12 |                             | 30 | Assistant<br>Professor | Female | NET  | 10 | Yes | 30-09-<br>2020 |   | Regul           |
| 13 |                             | 30 | Professor              | Male   | Ph.D | 5  | Yes | 18-02-<br>2021 |   | Regula          |
| 1  |                             | 33 | Professor              | Female |      | 5  | Yes | 19-02-<br>2019 |   | Regul           |
| 1  |                             | 30 | Professor              | Male   | NET  | 4  | Yes | 12-03-<br>2021 |   | Regul           |
| 1  |                             | 30 | Professor              | Male   | NET  | 4  | Yes | 13-03-<br>2021 |   | Regula          |
| 1  |                             | 48 |                        | Male   | Ph.D | 50 | Yes | 15-05-<br>2017 |   | Adhoc<br>Contra |
|    | 9 Dr Manveer Kandari        | 4  |                        | Male   | Ph.D | 57 | Yes | 30-10-<br>2014 |   | Adhoc<br>Contri |
|    | 9 Dr Manveer Kandari        |    | Other                  | Mate   | Ph.D |    | Yes | 03-03-<br>2026 |   | Adhoc<br>Coner. |