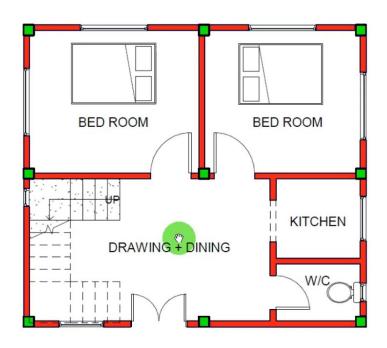

## Housing (Theory) - Major Core

B.A. III semester (NEP 2020)

Unit III

**Planning House Plans for different Income Groups** 

LIG (Low Income Group) House Plan Sample