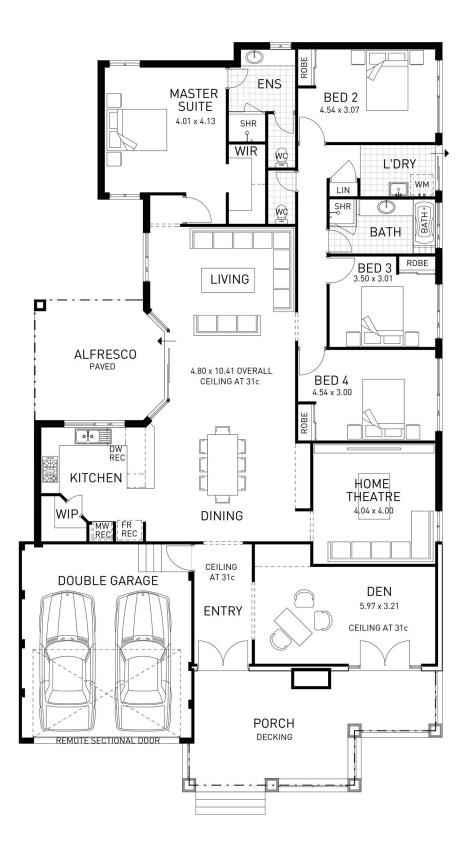

## MIG (Middle Income Group) House Plan Sample

Unit A - One Bedroom / One Bath 494 Sq Ft, 1" & 2" Floor 456 Sq Ft, 3" Floor