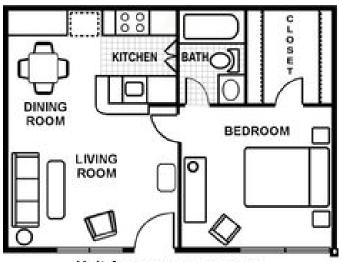

## MIG (Middle Income Group) House Plan Sample

Unit A - One Bedroom / One Bath 494 Sq Ft, 1" & 2" Floor 456 Sq Ft, 3" Floor