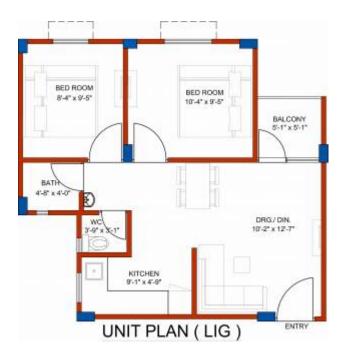

## Housing (Theory) - Major Core

B.A. III semester (NEP 2020)

Unit III

**Planning House Plans for different Income Groups** 

LIG (Low Income Group) House Plan Sample