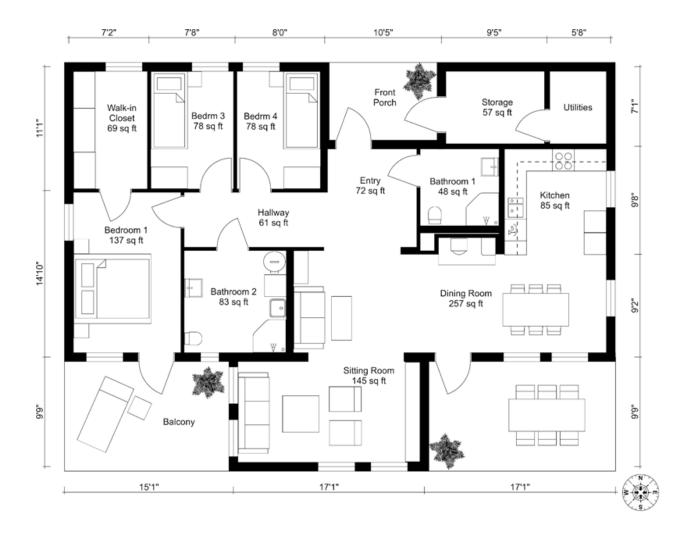

## Housing (Theory) - Major Core

B.A. III semester (NEP 2020)

Unit III

**Planning House Plans for different Income Groups** 

LIG (Low Income Group) House Plan Sample