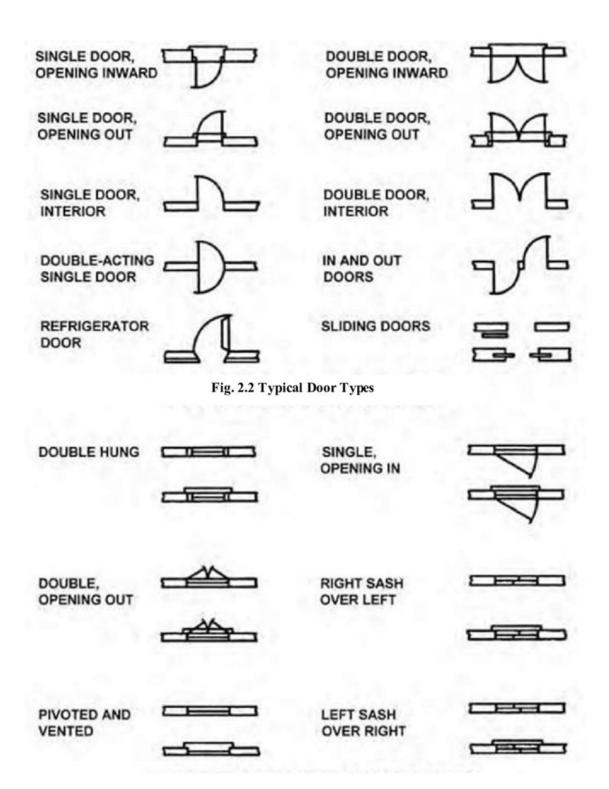

## Signs and Symbols of House Plans

| Symbol Name         | Symbol  | Symbol Name         | Symbol |
|---------------------|---------|---------------------|--------|
| Double Door         |         | Revolving Door      |        |
| By-pass door        |         | ]<br>Glider Window  |        |
| Window              | ŀ       |                     |        |
| ing as protocol     |         | Casement Window     | P      |
| Bi-fold Door        |         | Garden Window       |        |
| Double Bi-fold Door |         | Sliding Door        |        |
| Overhead Door       |         | Double Sliding Door | -(=(=  |
| Folding Door        | <br>┣~~ | Sliding Glass Door  |        |